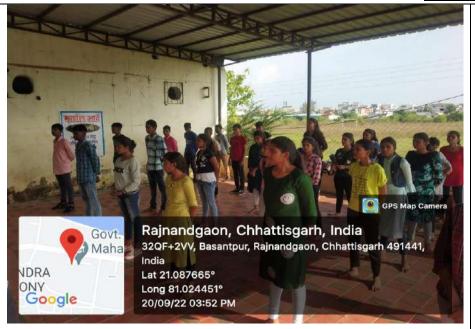

|

### Value Added Course Taekwendo For Self Defence (Opening Date 20/09/2022)









### Value Added Course Taekwendo For Self Defence (Last Date 15/10/2022)