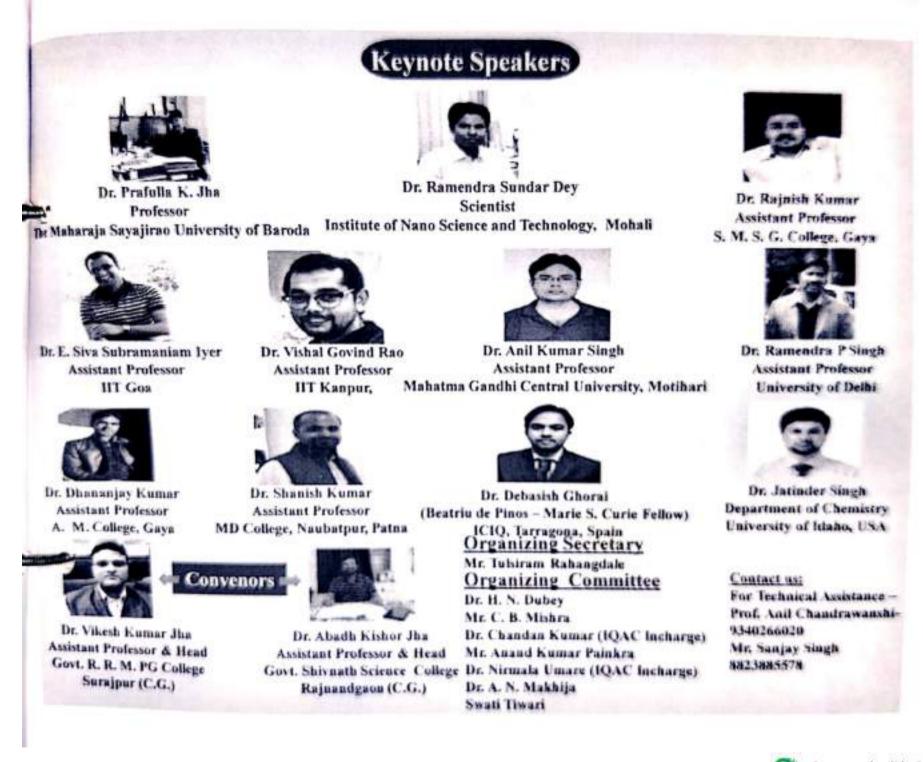

ागीण विकास के लिए आवश्यक है. प्रसिद्ध दार्शनिक रूसों ने कहा था ह्यह्यमनुष्य स्वतंत्र पैदा होता है, किन्तु सर्वत्र बंधनों 619HRA 13-12.2020

से बंधा है. किन्तु कुछ लोग किसी के विकास के मार्ग में बाघक और कुछ लोग साधक होते हैं. मानवाधिकारौं की सुरक्षा के लिए 10 दिसम्बर 1948 को प्रतिज्ञा पत्र जारी किया गया .

दक्षिण अफ्रिका में नेल्सन मंडेला ने रंगभेद को हटाने के लिए 27 साल संघर्ष किया. 1993 में नेल्शन मंडेला को नोबल शांति पुरस्कार से सम्मानित किया गया. राजनीति विज्ञान की विभागाध्यक्ष डॉ. नागरता गनवीर ने कहा कि मानव अधिकारों की मांग का प्रारंभ सर्वप्रथम इंग्लैण्ड से 15 जून 1215 से हुआ, इसे ही 1215 का मेग्नाकार्टा या महान अधिकार के नाम से जानते हैं इंग्लैण्ड में गरीबों, कमजोर वर्गो एवं महिलाओं का शक्तिशाली लोगों द्वारा शोषण किया जाता था.

Scanned with CamScanner



Scanned with CamScanner







Five days International E-Workshop on "Principles and Applications of Analytical Instruments for Analysis of Organic/Inorganic molecules" Date: 25th to 29th Aug. 2020



# **Five days International Workshop Schedule**

| Date                      | Time (IST)                 | Session    | Topic                                                                               | Name of Speaker                                                                                                                                   |
|---------------------------|----------------------------|------------|-------------------------------------------------------------------------------------|--------------------------------------------------------------------------------------------------------------------