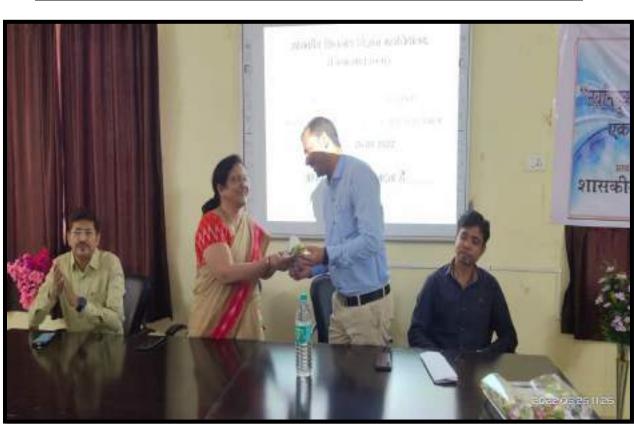

## दैनिक जीवन में गणित का महत्व पर अतिथि व्याख्यान

राजनांदगांव। दिनांक 09.04.2022 को शासकीय शिवनाथ विज्ञान महाविद्यालय, राजनांदगांव में प्राचार्य डॉ. निर्मला उमरे के निर्देशन एवं गणित विभाग के तत्वाधान में अतिथि व्याख्यान का आयोजन किया गया। इस अवसर पर विषय विशेषज्ञ के रूप में डॉ. चेतन कुमार साहू, सहायक प्राध्यापक, शासकीय डॉ. बाबा साहेब भीमराव अम्बेडकर महाविद्यालय, डोंगरगांव उपस्थित हुए। डॉ. सी.के. साहू ने बच्चों को 'दैनिक जीवन में गणित का महत्व' पर एक सुंदर-सा व्याख्यान प्रस्तुत किया।

उन्होंने बताया कि कैसे गणित के माध्यम से हम बिना किसी पेंड में चढ़े उसकी ऊंचाई ज्ञात कर सकते है तथा इसी प्रकार किसी नदी को पार किये बिना हम कैसे नदी की चौड़ाई ज्ञात कर सकते है। साथ ही उन्होंने यह भी बताया कि मुनष्य की आधारभूत आवश्यकताओं रोटी, कपड़ा मकान में गणित का समावेश है। इसके बिना ये आधारभूत सामाग्री हमें सही रूप में उपलबा नहीं हो पायेगी।

उन्होंने गणित में होने वाली छोटी-छोटी बारीक तुटियों से बच्चों को अवगत कराया। इस कार्यक्रम का संचालन गणित विभाग के विभागाच्यक्ष श्री परमेश्वर वर्मा एवं अतिथि व्याख्याता मोनिका महोबिया के निर्देशन में किया गया। इस अवसर पर श्री शिवेन्द्र कुमार. श्री अंशुल श्रीवास्तव, कु प्रियंका साहू, श्री कपिल सूर्यवंशी, कु. सीमा पंजवानी तथा अधिक संख्या में विद्यार्थी उपस्थित थे।

(डॉ. निर्मला उमरे) प्राचार्य शास.शिवनाथ विज्ञान महाविद्यालय, राजनांदगांव (छ.ग.)

हरिभुमि न्यूज 🕪 राजनांदगांव

शासकीय शिवनाथ विज्ञान महाविद्यालय राजनांदगांव में 9 अप्रैल को प्राचार्य डॉ. निर्मला उमरे के निर्देशन एवं गणित विभाग के तत्वावधान में दैनिक जीवन में गणित का महत्व पर अतिथि व्याख्यान का आयोजन किया-गया। इस अवसर पर विषय विशेषज्ञ के रूप में डॉगरगांव कॉलेज के सहायक प्राध्यापक डॉ. चेतन-कुमार साहू उपस्थित हुए। डॉ. साहू ने बच्चों को दैनिक जीवन में गणित का महत्व पर एक सुंदर सा व्याख्यान प्रस्तुत किया।