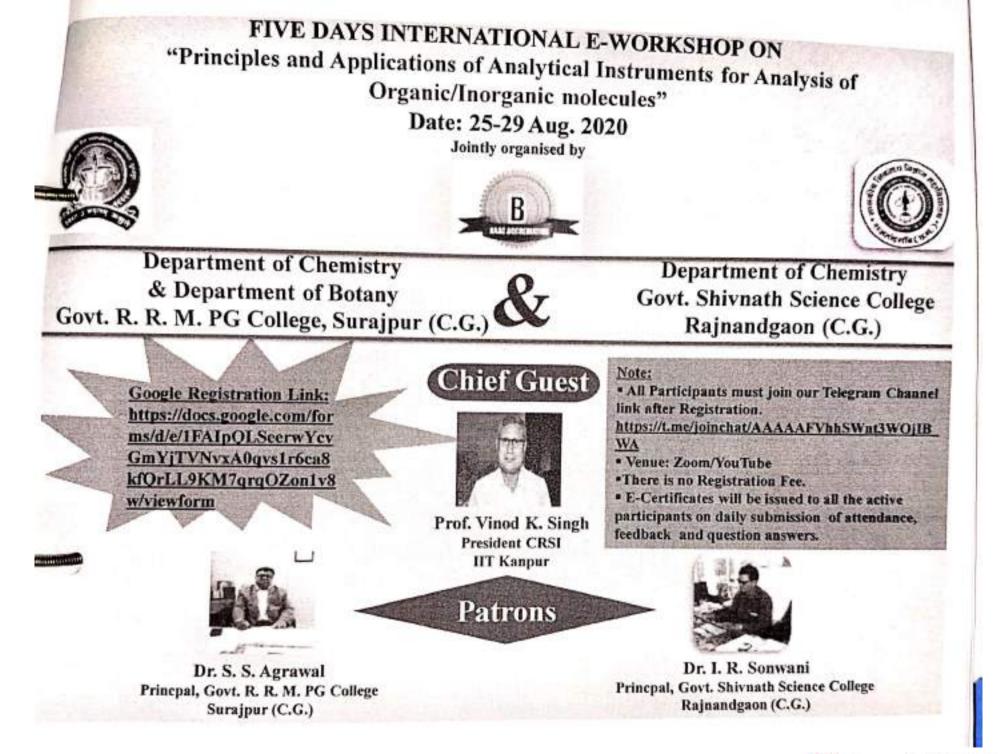

सर्वागीण विकास के लिए आवश्यक है. प्रसिद्ध दार्शनिक रूसों ने कहा था ह्यह्यमनुष्य स्वतंत्र पैदा होता है, किन्तु सर्वत्र बंधनों 619HRA 13-12.2020

से बंधा है. किन्तु कुछ लोग किसी के विकास के मार्ग में बाघक और कुछ लोग साधक होते हैं. मानवाधिकारौं की सुरक्षा के लिए 10 दिसम्बर 1948 को प्रतिज्ञा पत्र जारी किया गया .

दक्षिण अफ्रिका में नेल्सन मंडेला ने रंगभेद को हटाने के लिए 27 साल संघर्ष किया. 1993 में नेल्शन मंडेला को नोबल शांति पुरस्कार से सम्मानित किया गया. राजनीति विज्ञान की विभागाध्यक्ष डॉ. नागरता गनवीर ने कहा कि मानव अधिकारों की मांग का प्रारंभ सर्वप्रथम इंग्लैण्ड से 15 जून 1215 से हुआ, इसे ही 1215 का मेग्नाकार्टा या महान अधिकार के नाम से जानते हैं इंग्लैण्ड में गरीबों, कमजोर वर्गो एवं महिलाओं का शक्तिशाली लोगों द्वारा शोषण किया जाता था.

Scanned with CamScanner



Scanned with CamScanner







Five days International E-Workshop on "Principles and Applications of Analytical Instruments for Analysis of Organic/Inorganic molecules" Date: 25th to 29th Aug. 2020



# **Five days International Workshop Schedule**

| Date                      | Time (IST)                 | Session    | Topic                                                                               | Name of Speaker                                                                                                                                   |
|---------------------------|----------------------------|------------|-------------------------------------------------------------------------------------|----------------------------------------------------------------------------------------------------------------