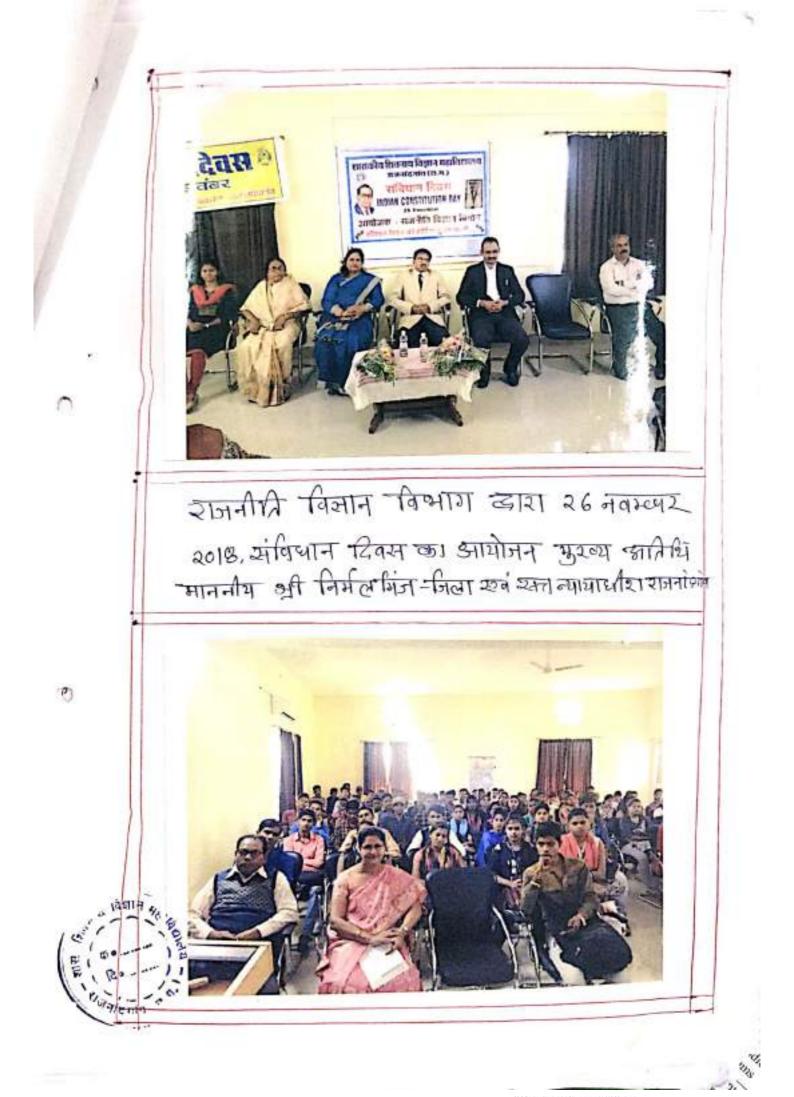

है। हम सबको इसे धर्म ग्रंथ को तरह पढ़ना चाहिए और अपना विकास करना चाहिए। कार्यक्रम को संयोजक डॉ. नागरत्ना यनवीर ने सभी विधिवेता, न्यायाधीश का स्वानत करते कहा

> कि हॉ. भीमराव अम्बेडर की 125वीं जवंती पर संविधान दिवस 2015 से मनाए जाने का निर्णय लिया गया। इस अवसर पर संविधान को प्रस्तावना का सामुहिक पठन न्याबाधीश निर्मल मिंज के मेठत्व में EMI

विद्यार्थिये के लिए संविधान दिवस पर भाषण प्रतियोगिता का आयोजन किया गया था। गामिनी बधेल, प्रीति, नप्रता, त्रिवेणी साह, प्रियंका शकता, चैतन्य नेताम, युवराज धवले, प्रीति मंडावी ने अपने विचार प्रस्तुत किए। डॉ. एसआर कन्नोजे ने सभी को संविधान दिवस की शुभकामनाई दी। इस अवसर पर निमला जैन, डॉ. निर्मला उमरे, डॉ. माखोज, डॉ. पी.पटेल, डॉ. भगत, सीमा ए. लाल, प्रो अनिल चंद्रवंशी एवं बडी संख्या मे विद्यार्थियों ने उपस्थित होकर कार्यक्रम को सफल बनायां

24

ania Crite



0



# शिवनाथ महाविद्यालय में विश्व मानव अधिकार दिवस पर संगोष्ठी

Q

राजनांदगांदु। दिनांक 10.12.2018 को प्राचार्य डॉ. गन्धेश्वरी सिंह जी के निर्देशन में राजनीति विज्ञान विभाग द्वारा विश्व मानव अधिकार दिवस पर संगोष्ठी का आयोजन किया गया। कार्यक्रम के मुख्य अतिथि के रूप में माननीय निर्मल मिंज – जिला एवं सत्र न्यायाधीश राजनांदगांव, विशेष अतिथि – माननीय श्री वी.पी. साव – लोक अभियोजक, माननीय श्रीकांत श्रीवास – द्वितीय अपर जिला न्यायाधीश, माननीय सुश्री अंजली सिंह – सचिव, जिला विधिक सेवा प्राधिकरण, माननीय श्री रमेश कुमार चौहान व्यवहार न्यायाधीश राजनांदगांव, माननीय श्री राहुल शर्मा – व्यवहार न्यायाधीश राजनांदगांव उपस्थित रहे। मुख्य अतिथि माननीय निर्मल मिंज जी ने कहा कि मानव अधिकारों की रक्षा के लिए आवश्यक है कि व्यक्ति अपनी समस्या को स्वयं बतायें। कई बार नहीं बताने के कारण समस्याएं और ज्यादा उलझ जाती