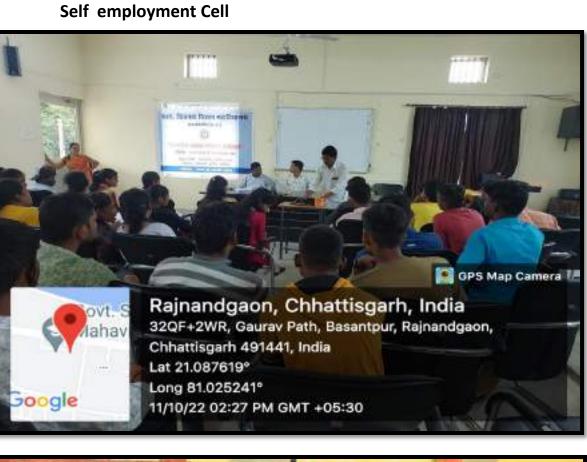

### गणित विषय में केट/सेट की तैयारी हेतु 30 दिवसीय कार्यक्रम

राजनांदगांव। शासकीय शिवनाथ विज्ञान महाविद्यालय, राजनांदगांव में रोजगार मार्गदर्शन प्रकोष्ठ के तत्वधान में 30 दिवसीय कार्यक्रम राष्ट्रीय पात्रता परीक्षा नेट, राज्य पात्रता परीक्षा सेट एवं स्कूल व्याख्याता परीक्षा की तैयारी के सम्बंध में निःशुल्क कक्षाएं निरंतर लगाई गई जिसमें एम.एससी. द्वितीय सेमेस्टर तथा एम.एससी. चतुर्थ सेमेस्टर गणित के विद्यार्थी सम्मिलित हुए और लामान्वित हुए। चूंकि पिछले तीन वर्षों से कोविड महामारी के कारण पढ़ाई ऑनलाईन होने के कारण विद्यार्थी गणित विषय की सुक्ष्म बातों को पूर्ण रूप से नहीं समझ पाये थे, उन्हीं छोटी–छोटी बातों को नेट⁄सेट की कक्षाओं में बताया गया और जिससे उनका विषय के प्रति रूचि और ज्ञान बढ़ सके। नेट/सेट की कक्षाओं के माध्यम से विद्यार्थियों को यह बतलाया गया कि नेट/सेट की तैयारी हेतु क्या-क्या अध्ययन करना अधिक लामप्रद है? पाठ्यक्रम का कितना प्रतिशत भाग पढ़ना पर्याप्त है? साध ही यह भी बताया एवं सिखया गया कि प्रश्नों को कैसे हल करना है? प्रश्नों को कितने तरीकों से हल किया जा सकता है? प्रश्न पत्रों में पार्ट–बी एवं पार्ट–सी के प्रश्नों को कैसे–कैसे हल करना है?

## गणित विषय में नेट/सेट की तैयारी हेतु ३० दिवसीय कार्यक्रम

 anomen fibilde o manalenta, www.ma/bhanat.org

गतिमारी २१.६.२०२२ शासकीय शिवनाथ विज्ञान गडाविद्यालय, राजनांदगांव में रोजगार मार्गदर्शन प्रकोष्ठ के तत्वधान में 30 दिवसीय कार्यक्रम राष्ट्रीय पात्रता परीक्षा नेट राज्य पान्नता परीक्षा सेट एवं स्कूल व्याख्याता परीक्षा की तैयारी के सम्बंध में निःशुल्क कथाएं निरंतर लगई गई जिसमें एम.एससी. द्वितीय सेमेस्टर तथा एम.एससी, चतुर्थ सेमेस्टर गणित के विदार्थी सम्मिलित हुए और लाभान्वित हुए, चुंकि पिछले तीन यथीं से कोविड महामारी के कारण पढ़ाई ऑनलाईन होने के कारण विद्यार्थी गणित विषय की सुक्ष्म बातों को पूर्ण रूप से नहीं समझ पाये थे, उन्हों छोटी-छोटी