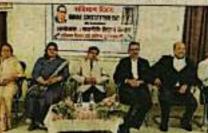

ं सभी नागरिकों का अधिकार सुरक्षित है। अगर किसी व्यक्ति के अधिकारों का हनन होता है तो वह न्यायलय को शरण में जा सकता है। न्यायपालिका संविधान की रक्षा करती है और संविधान में लोगों के

आधिकार संरक्षित है। अपर जिला एवे संत्र न्यायधीश श्रीकात श्रीवास ने कहा कि भारत का संविधान दुनिया का सर्वश्रेष्ठ संविधान है। यहां खडुदलीय प्रणाली है। संविधान लचीला और म्परियतनसोल है, इसलिए अभी तक 101 संशोधन हो चुके हैं। भारत में संव्यत्पक शासन है, किन्तु आपातकाल में एकात्मक हो जाता है। हम सबको संविधान को मूल

हरिभाभ

भावना को असुण्य बनाए रखना है। शक्ति सिंह राजपुत अपर जिला एवं सत्र न्यायधीश संविधान पर 125 करोड़ लोगों की आस्था, फास्टट्रेक राजनांदगांव ने कहा कि हमारा संविधान सभी कानूनों की जननों है। अयर कोई कानून संविधान के अनुसार लागू नहीं होता है तो न्याब पालिका उसे अवैध घोषित कर सकती है। अपर सत्र न्यायाधीश हो.



प्रज्ञा पचेरी ने कहा कि संविधान का अनुच्छेद 14 विधि के समक्ष समानता सबके लिए अत्यंत महत्वपूर्ण है। अंजली सिंह सचिव जिला विधिक सेक प्राधिकरण ने कहा कि अनु, '21 क' के तहत 6 से 14 वर्ष के आयु के बच्चों को निःशुल्क एवं अनिवाय शिक्षा की व्यवस्था है। नारायण कन्तेजे जरिष्ठ अधिवक्ता ने कहा कि संविधान के कारण हमने निरंतर प्रगति की है।

प्राचार्य हाँ. गंधेश्वरी सिंह ने सभी

01-12-2018

न्यायाधीशों का स्थागत करते कहा कि हमारे निष्ठा और विश्वास है। हम सबको इसे धर्म ग्रंथ को तरह पढ़ना चाहिए और अपना विकास करना चाहिए। कार्यक्रम को संयोजक डॉ. नागरत्ना यनवीर ने सभी विधिवेता, न्यायाधीश का स्वानत करते कहा

> कि हॉ. भीमराव अम्बेडर की 125वीं जवंती पर संविधान दिवस 2015 से मनाए जाने का निर्णय लिया गया। इस अवसर पर संविधान को प्रस्तावना का सामुहिक पठन न्याबाधीश निर्मल मिंज के मेठत्व में EMI

विद्यार्थिये के लिए