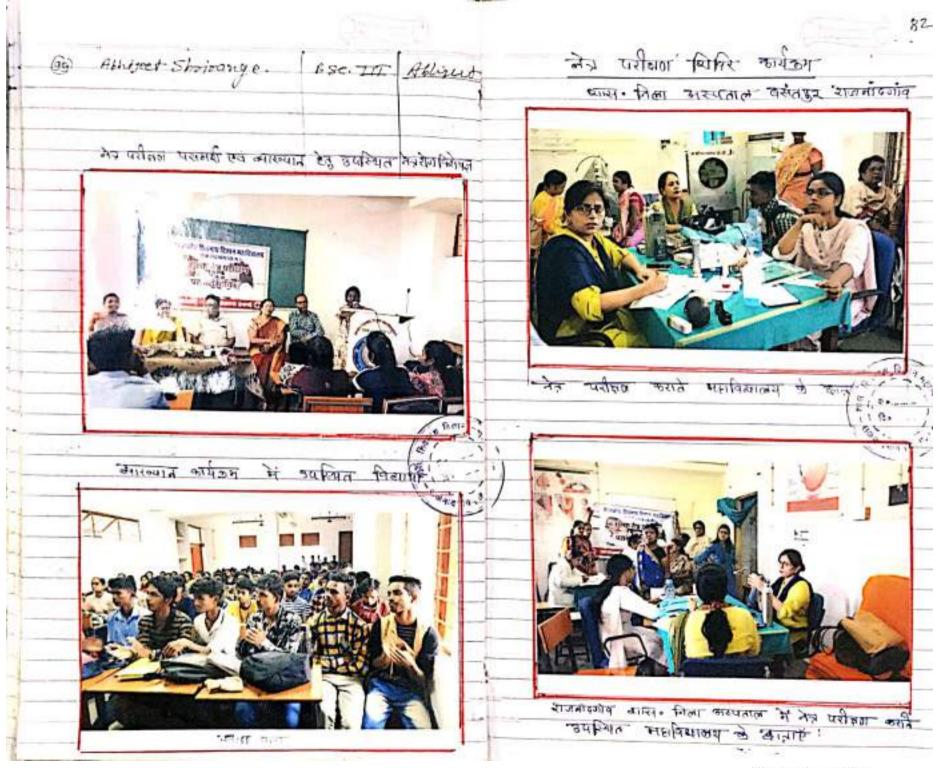

दलपरेकाल किविट कार्म 30

दन्त परीक्षण क्यांत्र हेरु कान्न- कालामों की उपस्थिति

"लियिन"- सायनेस कल्पत और राजनांदगांव के देन गरीहाना परामर्था धिवर में पराम्ही देते हुए द जैन के उत्तरहम्"

दिनांक 15-03-2018 को स्वाशकीय शिवनाग विनान महापियालय के यूषरेकाल टकर द्वारा आचार्य में निमेला उमरे के मार्गवर्शन में महाविकालय में प्रस्त वेंगती के दन्त परीवन एवं परामर्थ शिविर का जायोगत किया मया-यह जिमिर लाखन लारामेल कराव कोंक राजावेद्यांत के छाँ॰ कीमती दीविक जैन, डॉ॰ हितेश मोहिया, के पलक छर्व उनकी पूरी हीन के जास सम्पन्न किया गया तथा हो। हिलेशा लोहिना छात्र-की रख रकाय छेरी और ? जीते के दातौ रमारना जेले रुमा जा सकता है? दस सेवंध-में महत्वपूर्ण हिस्स दिये। यस जिनिर में विमर्थिक Br lost mount file & में फापते जनारन्य खड़ी सरज्या में पिसार्थियों ने इस त्रिविर का लाभ-1 115158

रत परीक्षण एवं परामकी किति

RATE 15-03-2018

यूक्तरेड्कास इकाई की अभारी जास इक्त अवसर पर विकर स्त्रीट पुरी दीन क रवागत एवं रूज्यनाद सम्पत किया जम्या। महावित्यालय का आधार्थ जास दन्त परीझठा की समय समय झावब्यकता एवं महत्व पर विबेध जोर देते दुष्ट वित्यार्थियों की दन्त्र प्रतिसग हेतु उत्साहित किया गया।

म्यान सवसर पर अर्हावशाक्षय जा वोरास प्राह्म्यापठ झीमती निर्माता जैन पिमनाम्यझम् में तामरत्ना जनवीर (रातनीति विवान) डॉल एनवन्नालीना (विभाजारूयल लाखिन्य) डॉल त्यान्यान क्लोग्रे-एन एस एस कवि दुझी रूवानी तिनारी (धनस्वतिविज्ञान) श्रीधती रयिन (मेन्नेमी) सुझी रूवानी तिनारी (धनस्वतिविज्ञान) श्रीधती रयिन (मेन्नेमी) कु. महेब्वरी तथा क थिवानी सक्तर उपस्थित रहे 1