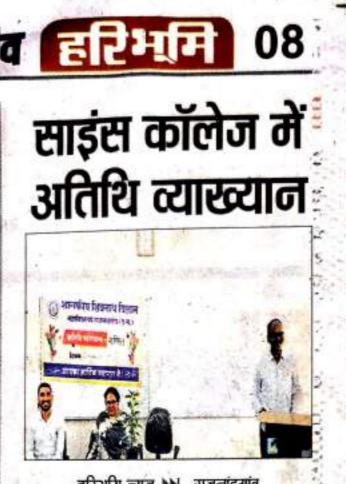

## दैनिक जीवन में गणित का महत्व पर अतिथि व्याख्यान

राजनांदगांव। दिनांक 09.04.2022 को शासकीय शिवनाथ विज्ञान महाविद्यालय, राजनांदगांव में प्राचार्य डॉ. निर्मला उमरे के निर्देशन एवं गणित विभाग के तत्वाधान में अतिथि व्याख्यान का आयोजन किया गया। इस अवसर पर विषय विशेषज्ञ के रूप में डॉ. चेतन कुमार साहू, सहायक प्राध्यापक, शासकीय डॉ. बाबा साहेब भीमराव अम्बेडकर महाविद्यालय, डोंगरगांव उपस्थित हुए। डॉ. सी.के. साहू ने बच्चों को 'दैनिक जीवन में गणित का महत्व' पर एक सुंदर-सा व्याख्यान प्रस्तुत किया।

उन्होंने बताया कि कैसे गणित के माध्यम से हम बिना किसी पेंड में चढ़े उसकी ऊंचाई ज्ञात कर सकते है तथा इसी प्रकार किसी नदी को पार किये बिना हम कैसे नदी की चौड़ाई ज्ञात कर सकते है। साथ ही उन्होंने यह भी बताया कि मुनष्य की आधारभूत आवश्यकताओं रोटी, कपड़ा मकान में गणित का समावेश है। इसके बिना ये आधारभूत सामाग्री हमें सही रूप में उपलबा नहीं हो पायेगी।

उन्होंने गणित में होने वाली छोटी-छोटी बारीक तुटियों से बच्चों को अवगत कराया। इस कार्यक्रम का संचालन गणित विभाग के विभागाच्यक्ष श्री परमेश्वर वर्मा एवं अतिथि व्याख्याता मोनिका महोबिया के निर्देशन में किया गया। इस अवसर पर श्री शिवेन्द्र कुमार. श्री अंशुल श्रीवास्तव, कु प्रियंका साहू, श्री कपिल सूर्यवंशी, कु. सीमा पंजवानी तथा अधिक संख्या में विद्यार्थी उपस्थित थे।

(डॉ. निर्मला उमरे) प्राचार्य शास.शिवनाथ विज्ञान महाविद्यालय, राजनांदगांव (छ.ग.)

हरिभुमि न्यूज 🕪 राजनांदगांव

शासकीय शिवनाथ विज्ञान महाविद्यालय राजनांदगांव में 9 अप्रैल को प्राचार्य डॉ. निर्मला उमरे के निर्देशन एवं गणित विभाग के तत्वावधान में दैनिक जीवन में गणित का महत्व पर अतिथि व्याख्यान का आयोजन किया-गया। इस अवसर पर विषय विशेषज्ञ के रूप में डॉगरगांव कॉलेज के सहायक प्राध्यापक डॉ. चेतन-कुमार साहू उपस्थित हुए। डॉ. साहू ने बच्चों को दैनिक जीवन में गणित का महत्व पर एक सुंदर सा व्याख्यान प्रस्तुत किया।

उन्होंने बताया कि कैसे गणित के माध्यम से हम बिना किसी पेड़ में चढ़े उसकी ऊंचाई ज्ञात कर सकते हैं। इसी प्रकार किसी नदी को पार किए बिना हम कैसे नदी की चौड़ाई ज्ञात कर सकते हैं। उन्होंने बताया कि मुनष्य की आधारभूत आवश्यकताओं रोटी, कपड़ा और मकान में गणित का समावेश है। इसके बिना ये आधारभूत सामग्री हमें सही रूप में उपलब्ध नहीं हो? पाएगी। उन्होंने गणित में होने वाली छोटी-छोटी बारीक त्रुटियों से बच्चों को अवगत कराया। कार्यक्रम का संचालन परमेश्वर वर्मा एवं मोनिका महोबिया के निर्देशन में किया गया। इस अवसर पर शिवेन्द्र कुमार, अंशुल श्रीवास्तव, प्रियंका साह, कपिल सूर्यवंशी, सीमा पंजवानी तथा अधिक संख्या में विद्यार्थी -उपस्थित थे।