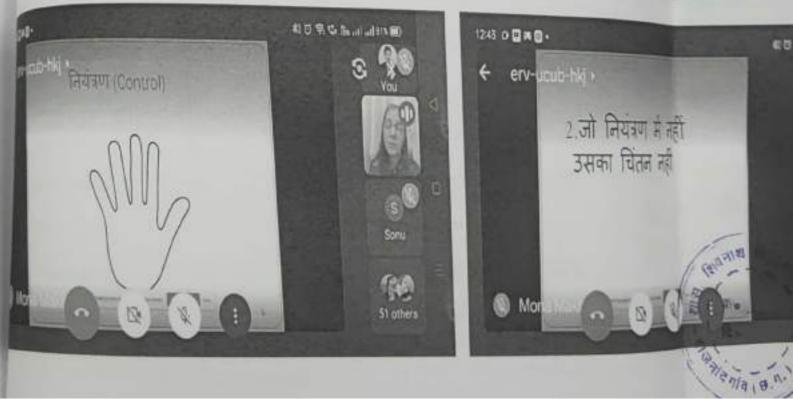

- The second and a second and a second and a second a sec

प्रिया मागरिक स्वास्थ्य दिवस पर लगल्यातमाला

and the second second

TEATS 10-10 2018

63

न्यास्टर्भय भिषनाथ वियान महाविमानय में दिनोंच 16-10 2018 को यूपरेड अस उकडि एवं कथिन्य भिमाम के संमुख्य तत्वाव भाग में महाविराज्य की आण्मी हां जान्ये मही के मांगदर्शन में विषय आनसिक स्वारन्थ्य पिवस कदसर पर दुपाख्यात कांग्रीनिन किया गाशा ! इस कार्यक्रम में मुख्य पक्ता के रूप में ठोंग गोता भारतीला (मनोफिस्नेवक्ट) - राजनाव्यान की काम्रेजेत किया जया किथिकम न्य स्क्रारंभ युध रेड्डार जमारी डॉव एक्रियोवच काम ने फिल्मानसिन्द् - ज्वारन्य दिवस मनाने के उदेव्य पर विठार्थियों का •ध्यात ज्ञाकर्वित किंग | सर्वप्रयाम आधार्य मंगेदय का स्वाणत डॉ॰ निर्मला उमेरू जाता पुण्पयुच्छ जारा हिया पाया। जॅब् मोता मालीता का रंगजत और फूमसी-राजेका पटेल कारा पुष्प्युन्द्र भे किया गगा। दल अवस्य पर डॉर्ड मोना मार्यजा ने मानसिक स्वास्तय व्या हे? केसे से? नहारक्षक विचार का कि की केंद्रों प्रामायित करता है? इन सारे प्रको/ का अन्मर अड़े रोयक दंग से विवासियों के उदम्हा देते हुए विस्तार पूर्वक समझावा तका मानसिक नजप थे स्वारनम् रहते के कई हिस्स दिये। बिलार्म्य) से इस कार्यक्रम के महत्व कीर सुझाव संवधी-मोलिक रतय से फीडवीक लिया गया। यत प्रतिगत विद्यार्थियों में इस तरह के ज्यारध्यान को जीवन की संफलता भीर रनारन्या के लिए आवश्यक अहा । हस कार्यक्रम में अमारी जारा मामार किया गया। इस कार्यक्रम में डॉक सीमती - निर्मला अमेर-अर्वाशास्त्र डॉक नागरला जानवीर-राजनीति फि्लान डॉन एर एन मार्ग्यादा निर्मातरम्पता नगणित्म हाँ पूलसोश्मीरा पटल – इतिरास तथा हो अनिलच्छ्रवंश्री सुख्य राव से उपस्पित रहे। विद्यार्थियों के ते रस कार्यक्रम में वड़ी सँख्या में उपस्थिति दी जिनके नाम कोर कहा। कहाणा प्राह्म प्राह्म पर कोकित है