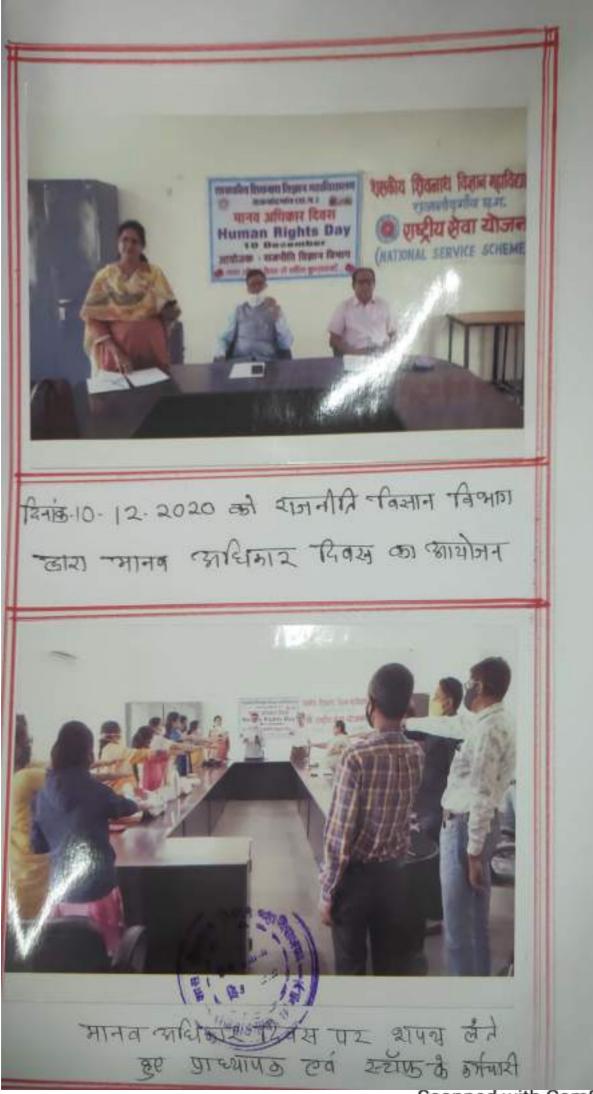

वे अधिकार हैं जो मनुष्य के सर्वागीण विकास के लिए आवश्यक है. प्रसिद्ध दार्शनिक रूसों ने कहा था ह्यह्यमनुष्य स्वतंत्र पैदा होता है, किन्तु सर्वत्र बंधनों 619HRA 13-12.2020

से बंधा है. किन्तु कुछ लोग किसी के विकास के मार्ग में बाघक और कुछ लोग साधक होते हैं. मानवाधिकारौं की सुरक्षा के लिए 10 दिसम्बर 1948 को प्रतिज्ञा पत्र जारी किया गया .

दक्षिण अफ्रिका में नेल्सन मंडेला ने रंगभेद को हटाने के लिए 27 साल संघर्ष किया. 1993 में नेल्शन मंडेला को नोबल शांति पुरस्कार से सम्मानित किया गया. राजनीति विज्ञान की विभागाध्यक्ष डॉ. नागरता गनवीर ने कहा कि मानव अधिकारों की मांग का प्रारंभ सर्वप्रथम इंग्लैण्ड से 15 जून 1215 से हुआ, इसे ही 1215 का मेग्नाकार्टा या महान अधिकार के नाम से जानते हैं इंग्लैण्ड में गरीबों, कमजोर वर्गो एवं महिलाओं का शक्तिशाली लोगों द्वारा शोषण किया जाता था.

Scanned with CamScanner



Scanned with CamScanner







Five days International E-Workshop on "Principles and Applications of Analytical Instruments for Analysis of Organic/Inorganic molecules" Date: 25th to 29th Aug. 2020



# **Five days International Workshop Schedule**

| Date                      | Time (IST)                 | Session    | Topic                                                                               | Name of Speaker                                                                                                                                   |
|---------------------------|----------------------------|------------|-------------------------------------------------------------------------------------|-------------------------------------------------------------------------------------