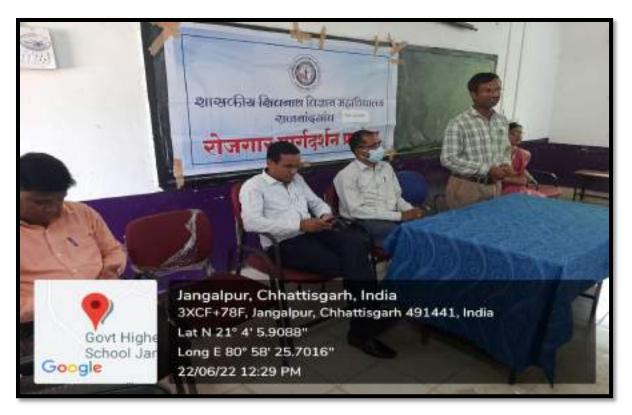

### गणित विषय में केट/सेट की तैयारी हेतु 30 दिवसीय कार्यक्रम

राजनांदगांव। शासकीय शिवनाथ विज्ञान महाविद्यालय, राजनांदगांव में रोजगार मार्गदर्शन प्रकोष्ठ के तत्वधान में 30 दिवसीय कार्यक्रम राष्ट्रीय पात्रता परीक्षा नेट, राज्य पात्रता परीक्षा सेट एवं स्कूल व्याख्याता परीक्षा की तैयारी के सम्बंध में निःशुल्क कक्षाएं निरंतर लगाई गई जिसमें एम.एससी. द्वितीय सेमेस्टर तथा एम.एससी. चतुर्थ सेमेस्टर गणित के विद्यार्थी सम्मिलित हुए और लामान्वित हुए। चूंकि पिछले तीन वर्षों से कोविड महामारी के कारण पढ़ाई ऑनलाईन होने के कारण विद्यार्थी गणित विषय की सुक्ष्म बातों को पूर्ण रूप से नहीं समझ पाये थे, उन्हीं छोटी–छोटी बातों को नेट⁄सेट की कक्षाओं में बताया गया और जिससे उनका विषय के प्रति रूचि और ज्ञान बढ़ सके। नेट/सेट की कक्षाओं के माध्यम से विद्यार्थियों को यह बतलाया गया कि नेट/सेट की तैयारी हेतु क्या-क्या अध्ययन करना अधिक लामप्रद है? पाठ्यक्रम का कितना प्रतिशत भाग पढ़ना पर्याप्त है? साध ही यह भी बताया एवं सिखया गया कि प्रश्नों को कैसे हल करना है? प्रश्नों को कितने तरीकों से हल किया जा सकता है? प्रश्न पत्रों में पार्ट–बी एवं पार्ट–सी के प्रश्नों को कैसे–कैसे हल करना है?

## गणित विषय में नेट/सेट की तैयारी हेतु ३० दिवसीय कार्यक्रम

 anomen fibilde o manalenta, www.ma/bhanat.org

गतिमारी २१.६.२०२२ शासकीय शिवनाथ विज्ञान गडाविद्यालय, राजनांदगांव में रोजगार मार्गदर्शन प्रकोष्ठ के तत्वधान में 30 दिवसीय कार्यक्रम राष्ट्रीय पात्रता परीक्षा नेट राज्य पान्नता परीक्षा सेट एवं स्कूल व्याख्याता परीक्षा की तैयारी के सम्बंध में निःशुल्क कथाएं निरंतर लगई गई जिसमें एम.एससी. द्वितीय सेमेस्टर तथा एम.एससी, चतुर्थ सेमेस्टर गणित के विदार्थी सम्मिलित हुए और लाभान्वित हुए, चुंकि पिछले तीन यथीं से कोविड महामारी के कारण पढ़ाई ऑनलाईन होने के कारण विद्यार्थी गणित विषय की सुक्ष्म बातों को पूर्ण रूप से नहीं समझ पाये थे, उन्हों छोटी-छोटी