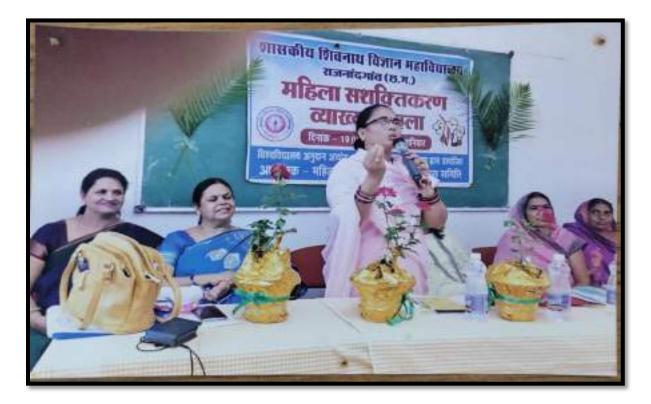

## दैनिक जीवन में गणित का महत्व पर अतिथि व्याख्यान

राजनांदगांव। दिनांक 09.04.2022 को शासकीय शिवनाथ विज्ञान महाविद्यालय, राजनांदगांव में प्राचार्य डॉ. निर्मला उमरे के निर्देशन एवं गणित विभाग के तत्वाधान में अतिथि व्याख्यान का आयोजन किया गया। इस अवसर पर विषय विशेषज्ञ के रूप में डॉ. चेतन कुमार साहू, सहायक प्राध्यापक, शासकीय डॉ. बाबा साहेब भीमराव अम्बेडकर महाविद्यालय, डोंगरगांव उपस्थित हुए। डॉ. सी.के. साहू ने बच्चों को 'दैनिक जीवन में गणित का महत्व' पर एक सुंदर-सा व्याख्यान प्रस्तुत किया।

उन्होंने बताया कि कैसे गणित के माध्यम से हम बिना किसी पेंड में चढ़े उसकी ऊंचाई ज्ञात कर सकते है तथा इसी प्रकार किसी नदी को पार किये बिना हम कैसे नदी की चौड़ाई ज्ञात कर सकते है। साथ ही उन्होंने यह भी बताया कि मुनष्य की आधारभूत आवश्यकताओं रोटी, कपड़ा मकान में गणित का समावेश है। इसके बिना ये आधारभूत सामाग्री हमें सही रूप में उपलबा नहीं हो पायेगी।

उन्होंने गणित में होने वाली छोटी-छोटी बारीक तुटियों से बच्चों को अवगत कराया। इस कार्यक्रम का संचालन गणित विभाग के विभागाच्यक्ष श्री परमेश्वर वर्मा एवं अतिथि व्याख्याता मोनिका महोबिया के निर्देशन में किया गया। इस अवसर पर श्री शिवेन्द्र कुमार. श्री अंशुल श्रीवास्तव, कु प्रियंका साहू, श्री कपिल सूर्यवंशी, कु. सीमा पंजवानी तथा अधिक संख्या में विद्यार्थी उपस्थित थे।

(डॉ. निर्मला उमरे) प्राचार्य शास.शिवनाथ विज्ञान महाविद्यालय, राजनांदगांव (छ.ग.)

हरिभुमि न्यूज 🕪 राजनांदगांव

शासकीय शिवनाथ विज्ञान महाविद्यालय राजनांदगांव में 9 अप्रैल को प्राचार्य डॉ. निर्मला उमरे के निर्देशन एवं गणित विभाग के तत्वावधान में दैनिक जीवन में गणित का महत्व पर अतिथि व्याख्यान का आयोजन किया-गया। इस अवसर पर विषय विशेषज्ञ के रूप में डॉगरगांव कॉलेज के सहायक प्राध्यापक डॉ. चेतन-कुमार साहू उपस्थित हुए। डॉ. साहू ने बच्चों को दैनिक जीवन में गणित का महत्व पर एक सुंदर सा व्याख्यान प्रस्तुत किया।

उन्होंने बताया कि कैसे गणित के माध्यम से हम बिना किसी पेड़ में चढ़े उसकी ऊंचाई ज्ञात कर सकते हैं। इसी प्रकार किसी नदी को पार किए बिना हम कैसे नदी की चौड़ाई ज्ञात कर सकते हैं। उन्होंने बताया कि मुनष्य की आधारभूत आवश्यकताओं रोटी, कपड़ा और मकान में गणित का समावेश है। इसके बिना ये आधारभूत सामग्री हमें सही रूप में उपलब्ध नहीं हो? पाएगी। उन्होंने गणित में होने वाली छोटी-छोटी बारीक त्रुटियों से बच्चों को अवगत कराया। कार्यक्रम का संचालन परमेश्वर वर्मा एवं मोनिका महोबिया के निर्देशन में किया गया। इस अवसर पर शिवेन्द्र कुमार, अंशुल श्रीवास्तव, प्रियंका साह, कपिल सूर्यवंशी, सीमा पंजवानी तथा अधिक संख्या में विद्यार्थी -उपस्थित थे।