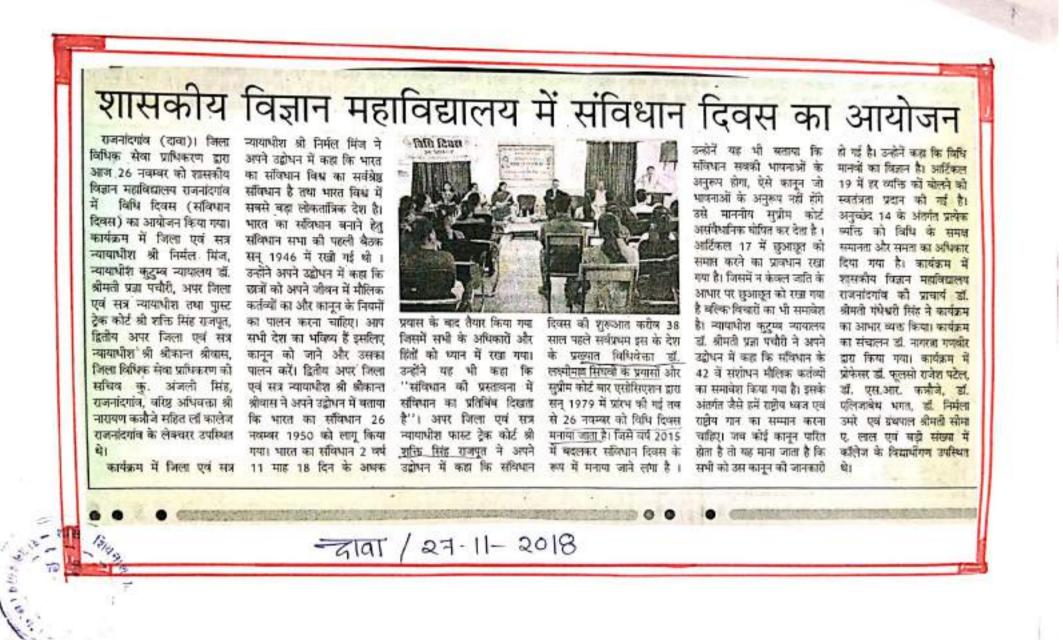

्वास है। हम सबको इसे धर्म ग्रंथ को तरह पढ़ना चाहिए और अपना विकास करना चाहिए। कार्यक्रम को संयोजक डॉ. नागरत्ना यनवीर ने सभी विधिवेता, न्यायाधीश का स्वानत करते कहा

> कि हॉ. भीमराव अम्बेडर की 125वीं जवंती पर संविधान दिवस 2015 से मनाए जाने का निर्णय लिया गया। इस अवसर पर संविधान को प्रस्तावना का सामुहिक पठन न्याबाधीश निर्मल मिंज के मेठत्व में EMI

विद्यार्थिये के लिए संविधान दिवस पर भाषण प्रतियोगिता का आयोजन किया गया था। गामिनी बधेल, प्रीति, नप्रता, त्रिवेणी साह, प्रियंका शकता, चैतन्य नेताम, युवराज धवले, प्रीति मंडावी ने अपने विचार प्रस्तुत किए। डॉ. एसआर कन्नोजे ने सभी को संविधान दिवस की शुभकामनाई दी। इस अवसर पर निमला जैन, डॉ. निर्मला उमरे, डॉ. माखोज, डॉ. पी.पटेल, डॉ. भगत, सीमा ए. लाल, प्रो अनिल चंद्रवंशी एवं बडी संख्या मे विद्यार्थियों ने उपस्थित होकर कार्यक्रम को सफल बनायां

24

ania Crite



0



# शिवनाथ महाविद्यालय में विश्व मानव अधिकार दिवस पर संगोष्ठी

Q

राजनांदगांदु। दिनांक 10.12.2018 को प्राचार्य डॉ. गन्धेश्वरी सिंह जी के निर्देशन में राजनीति विज्ञान विभाग द्वारा विश्व मानव अधिकार दिवस पर संगोष्ठी का आयोजन किया गया। कार्यक्रम के मुख्य अतिथि के रूप में माननीय निर्मल मिंज – जिला एवं सत्र न्यायाधीश राजनांदगांव, विशेष अतिथि – माननीय श्री वी.पी. साव – लोक अभियोजक, माननीय श्रीकांत श्रीवास – द्वितीय अपर जिला न्यायाधीश, माननीय सुश्री अंजली सिंह – सचिव, जिला विधिक सेवा प्राधिकरण, माननीय श्री रमेश कुमार चौहान व्यवहार न्यायाधीश राजनांदगांव, माननीय श्री राहुल शर्मा – व्यवहार न्यायाधीश राजनांदगांव उपस्थित रहे। मुख्य अतिथि माननीय निर्मल मिंज जी ने कहा कि मानव अधिकारों की रक्षा के लिए आवश्यक है कि व्यक्ति अपनी समस्या को स्वयं बतायें। कई बार नहीं बताने के कारण समस्याएं और ज्यादा उलझ