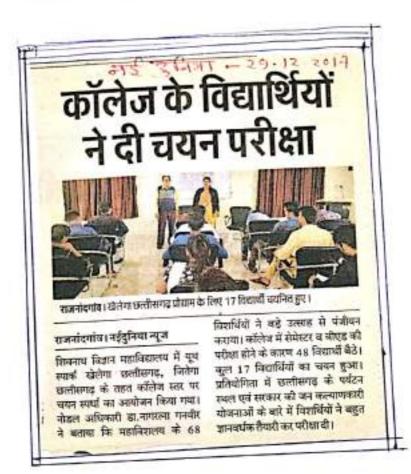

लय महाविद्यालय में यूथ स्पार्क प्रतियोगिता

राजनांदगांव। शासकीय शिवनाथ विज्ञान महाविद्यालय में दिनांक 22.12.2017 को प्राचार्य डॉ. सुमन सिंह बधेल के निर्देशन में यूथ स्पार्क खेलेगा छत्तीसगढ़, जितेगा छत्तीसगढ़ के तहत कॉलेज स्तर पर चयन स्पर्धा का आयोजन किया गया। नोडल अधिकारी डॉ. नागरत्ना गनवीर ने बताया कि महाविद्यालय के 68 विद्यार्थियों ने बड़े उत्साह से पंजीयन कराया। महाविद्यालय में सेमेस्टर एवं बी.एड. की परीक्षा होने के कारण 48 विद्यार्थी में बैठे। कुल 17 विद्यार्थियों का चयन हुआ। प्रतियोगिता में छत्तीसगढ़ के पर्यटन स्थल एवं सरकार की जन कल्याणकारी योजनाओं के बारे में विद्यार्थियों ने बहुत ज्ञानवर्धक तैयारी कर परीक्षा दी। डॉ. एस.आर.कन्नोजे एवं नोडल अधिकारी ने सभी विद्यार्थियों को बधाई दी तथा विद्यार्थियों को आगे की परीक्षा उनके मोबाईल द्वारा होगी बताया।

Ő

C

वेज्ञान महोविद्यालय, शासकीय







## शिवनाथ महाविद्यालय में संविधान दिवस का आयोजन

राजनांदगांव। दिनांक 26 नवम्बर 2018 को शासकीय शिवनाथ विज्ञान महाविद्यालय राजनांदगांव में प्राचार्य डॉ. राजनांदगांव। दिनांक 26 नवम्बर 2018 को शासकीय शिवनाथ विज्ञान विधिवेता के आतिथ्य में) संविधान दिवस गन्धेश्वरी सिंह के निर्देशन में राजनीति विज्ञान विभाग द्वारा (पाँच कानून विधिवेता के आतिथ्य में) संविधान दिवस का आयोजन किया गया। मुख्य अतिथि माननीय श्री निर्मल मिंज (जिला सत्र न्यायधीश राजनांदगांव) ने कहा कि का आयोजन किया गया। मुख्य अतिथि माननीय श्री निर्मल मिंज (जिला सत्र न्यायधीश राजनांदगांव) ने कहा कि का आयोजन किया गया। मुख्य अतिथि माननीय श्री निर्मल मिंज (जिला सत्र न्यायधीश राजनांदगांव) ने कहा कि संविधान हमारी ताकत है, हमारा सम्मान है, इस पर हमारी निष्ठा सदैव रहेगी। क्योंकि भारत की शासन व्यवस्था संविधान के अनुसार चलती है। यहाँ सभी नागरिको