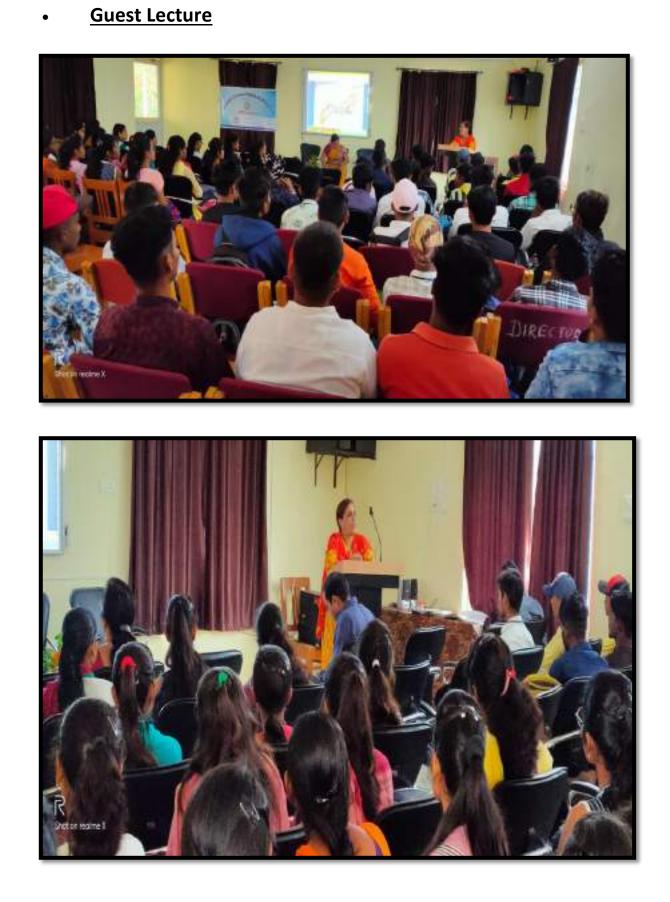

## दैनिक जीवन में गणित का महत्व पर अतिथि व्याख्यान

राजनांदगांव। दिनांक 09.04.2022 को शासकीय शिवनाथ विज्ञान महाविद्यालय, राजनांदगांव में प्राचार्य डॉ. निर्मला उमरे के निर्देशन एवं गणित विभाग के तत्वाधान में अतिथि व्याख्यान का आयोजन किया गया। इस अवसर पर विषय विशेषज्ञ के रूप में डॉ. चेतन कुमार साहू, सहायक प्राध्यापक, शासकीय डॉ. बाबा साहेब भीमराव अम्बेडकर महाविद्यालय, डोंगरगांव उपस्थित हुए। डॉ. सी.के. साहू ने बच्चों को 'दैनिक जीवन में गणित का महत्व' पर एक सुंदर-सा व्याख्यान प्रस्तुत किया।

उन्होंने बताया कि कैसे गणित के माध्यम से हम बिना किसी पेंड में चढ़े उसकी ऊंचाई ज्ञात कर सकते है तथा इसी प्रकार किसी नदी को पार किये बिना हम कैसे नदी की चौड़ाई ज्ञात कर सकते है। साथ ही उन्होंने यह भी बताया कि मुनष्य की आधारभूत आवश्यकताओं रोटी, कपड़ा मकान में गणित का समावेश है। इसके बिना ये आधारभूत सामाग्री हमें सही रूप में उपलबा नहीं हो पायेगी।

उन्होंने गणित में होने वाली छोटी-छोटी बारीक तुटियों से बच्चों को अवगत कराया। इस कार्यक्रम का संचालन गणित विभाग के विभागाच्यक्ष श्री परमेश्वर वर्मा एवं अतिथि व्याख्याता मोनिका महोबिया के निर्देशन में किया गया। इस अवसर पर श्री शिवेन्द्र कुमार. श्री अंशुल श्रीवास्तव, कु प्रियंका साहू, श्री कपिल सूर्यवंशी, कु. सीमा पंजवानी तथा अधिक संख्या में विद्यार्थी उपस्थित थे।