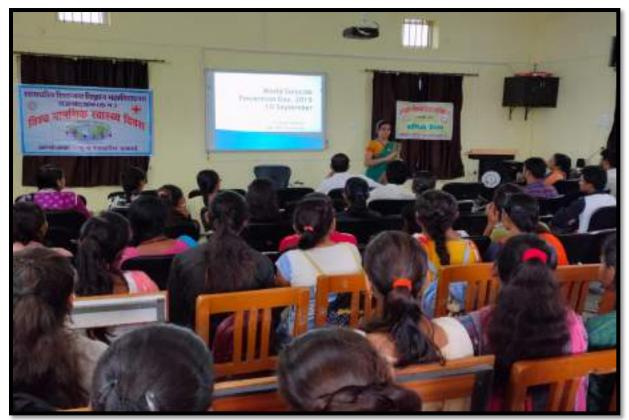

विद्य सामसिक स्वाल्य्य दिवस कार्यकम

1121

GA15- 10.10.2018

10.5+ (+)

मासकीय मिवनायं पिबान महावियालय में दिनाँकु 10 10 2018 की युव रेडकास द्वर्फ्ड जाश महाविस्थलम की जायारी डॉठ शीमती गन्धववरी सिंह को मार्जादयेन में पिव्यु मानसिक स्वार-व्यु दिवस रवास तीर से मानसिक तनाव कम करने युवामों में सेतुलित जीवन सुखद जीवन छवं स्वरूघ रहने हेतु ब्याख्यान आयोजित छिया अधा।

इस फार्यक्रम में मुख्य पन्ता एवं मर्णदर्शक 1 के रूप में मनोविष्लेषक जांब मोता मार्लाजा शजनोदगोव उपस्पित रहीं। कार्यकन के पारमा में युवरेडकास प्रमारी जॅन एक्रिबेक मजत ने कार्य के छट्टेर्य पर विद्यार्थिये का स्थान आभर्षित किया तथा सर्वप्रथम आधार्य का स्वागत डॉक निर्मला डमेर के झारा पुण्ययुद्ध. मेंट की किया गया, डॉक मोना सार्ख्यमा का स्वागत डाँ फुलरो राजेस पटेल यूबरेड कोंस सदस्य जारा पुष्पग्रह से स्व किया गया। क्रांत माना मालूफा ने क्रान-कात्रामां से पहनें के माध्यम से जिसायिंगें की जिसासाझें की क्रांत करते हुए कहा कि एक स्वरूव व्यक्ति की पहचान काणा है? काणा कोई स्वरूस व्यक्ति कात\_पतिव्या स्वरूच हे सकता है? सकारात्मक वियार सार मकारालक निचाट मनुष्य को कैरो ्यभाषित करता है? निराशा ज्यकि को किस पुकार से खोखना करती है? प्रतिरूपहरी से युक्त समाज में व्यक्ति किस प्रकार से अपनी मानसिक संतुलन खनाकर स्वरुव समाज का निर्माण करने में अपनी महलपूर्ण भूमिका निभा सकता हैं? इस अकार से सारे जिसे का उत्तर बड़े ही रोचक हंग से फई खटनाकों फा उदाहरता देते दुए वियार्थिगेंग से कई सारी विन्द्रों पर विस्तार