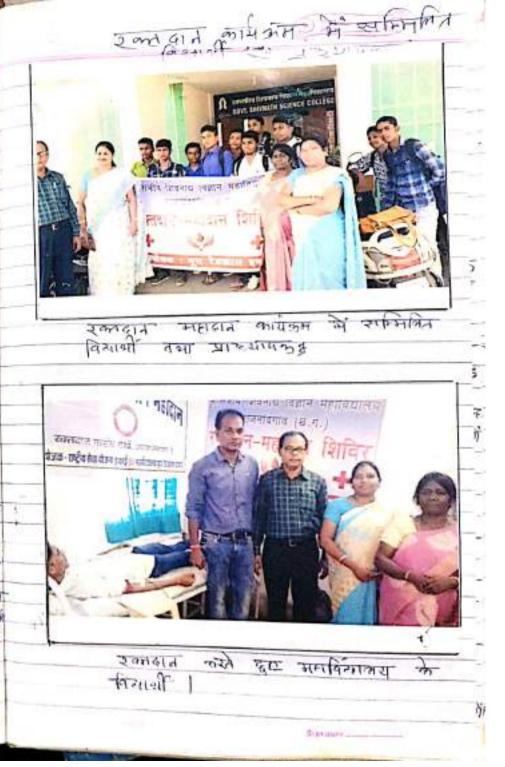

Tuting 01.10 2018 व्यासकीय शिवनाम् विसात महाविद्यालय में - जॉलेज के 20 का से - जी महावियालय 8 पाचार्ध- डॉ. निर्मता इलरे: के मार्गवर्शन में यशरेडकास दलाई जारा दिनाँक 01.10.2018 को "स्वैव्हिक एक्तवान 'दिवस" के "सवसर "पर 20 युनिट रक्त जिला नेडिकल कॉलेज में-माकर रक्षपात किया। महाविसालय के साम - स्तताकों में रक्तवात - महादात - क्रिनदात को चाहिलाई करते हुए यह महान कही किया-- रागा) सामय का रक्त है। सामय का आ F. IMA O का मा भारत 10115 म्हत्य - भी हो जाती ₹1

Ca's there

BIUSH

lectrice Sugger pipes

the and and

र्यतदात

105 .ot . 1 . minst.

महाविद्यालय के रक्तहात करते वाले विद्यालयी हरीन कागर दितेश- कागर शाह, जेतेठ कुसार साह, उगेहबर कागर साह, जन्दशे वर सा परमेववर कागर दुलावा, कारी वर सा देवांगे परमेववर कागर दुलावा, कारी वर सा देवांगे परमेववर कागर तरेश कागर राह, जेवव कार जेवल कार मालेठ, 'उम्मतलाल ज्यन्द्रवंगी, डानेकर कोलियरे - हिथि कौशिक, पेमतलाल साह, रजेठ कणर वाद वेदाल कागर साह, सतीब कुमार साह, लोमत कार वेदाल कागर साह, राह तक के पीति मंडावी रही। यह कार्यक्रम नेडिकल कोलेत के स्टाइ के प्रतिसंखी के अवरेडकास उमारी छर्च एन करन एस/साक्षि तथा कोलेज के सहयोगी आध्यायको जे उधकियति में साम्यत इका?! अबस्यकार्य मुख रेडकास उकाई गिर्म कार्य कार कार्यका उल्लाह टबल्व

140.00

Carvit Shivnam Science College

किंग्स जेन् एकिंगलेब भगत नेइक्रस अभारी

यूचरेड क्रोस दर्जीइ (ममायाट प्रों के कतरत) साइंस कॉलेज के छात्रों ने किया रवतदान, जरूरतमंदों को मिलेगा प्राण तसीवन हुनु तेज्य त्वाहरत करित मि जित् प्राप्ति । ति । 16 तत्रवात्वय स्टम कोलेज के युप रेजवस और राष्ट्रीय सेवा योगना के भार्यकर्ता और फॉलेज के झांचे ने रकत्वान 27 चुनिट रकादान किया। इस कार्यक्रम में कौलेज की प्राच्चये हों, सुमन सिंह चयेल, मेहिकल कॉलेज हॉस्पिटल के डॉ. विकास माण्लेखसर: यूथ रेडकास प्रभागी डॉ. एलिजाबेध भगत, एनएनएम अधिकारी एमआर कन्हेजे, डी. नागराना गनवोर व कोंडा अधिकारी परेश कमा मौजुद थे। रकादान करने वाले छात्रों में उपा बमां, तुलसी घमां, झलिका पटेल, चंद्रशेखर, खुमलात देखेगन, किरण कुमार, विजय कुमार, अध्य वर्मा, सुखदेव साथ, राजू गुता, योगेश्वर, संजय पादव, अवलेश चंद्रवंशी, खुबचंद पटेल, घोजलाल कोर्तन, पुनल किशोर चंदेल, आशीप राउंश्वर, कोमल साह, प्रयोग शिवारे, डोमेन्द्र लाटिया, खुमेश्वर सोनकर आदि मौजुद रहे।

शिवनाव विज्ञान महाविद्यालय के विद्यार्थियों का बीते दिनों रकत समह का परीक्षण करावा गया। जिला मंहिकाल हॉस्पिटल के बलह वैंक 200 ft

डा. विकास वाम्लेश्वर अपनी पूरी टीम के साथ विद्याविंगों का रक्त समूह बा परीखन किया। प्राचार्य शा.समन सिंह बचेल ने कहा कि प्रत्येक व्यक्ति जे लिए रका समूह परिसण आवश्यक है। एकादान दुनिया का सबसे बढ़ा टान है, विसी की जिंदगी बचाया जा सकता है, समय पर रचत नहीं मिलने से जिंदगी भी जा सकती है, रक्तदान से बहुत फायदे होते हैं, सभी को रक्तदान अवस्य करना चाहिए। बनड चैंव चाउंसला जगदीश सोनीने