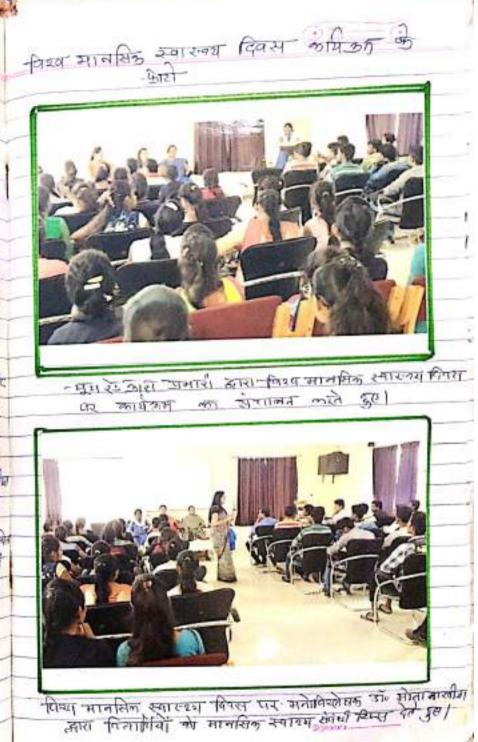

- The second and a second and a second and a second a sec

प्रिया मागरिक स्वास्थ्य दिवस पर लगल्यातमाला

and the second second

TEATS 10-10 2018

63

न्यास्टर्भय भिषनाथ वियान महाविमानय में दिनोंच 16-10 2018 को यूपरेड अस उकडि एवं कथिन्य भिमाम के संमुख्य तत्वाव भाग में महाविराज्य की आण्मी हां जान्ये मही के मांगदर्शन में विषय आनसिक स्वारन्थ्य पिवस कदसर पर दुपाख्यात कांग्रीनिन किया गाशा ! इस कार्यक्रम में मुख्य पक्ता के रूप में ठोंग गोता भारतीला (मनोफिस्नेवक्ट) - राजनाव्यान की काम्रेजेत किया जया किथिकम न्य स्क्रारंभ युध रेड्डार जमारी डॉव एक्रियोवच काम ने फिल्मानसिन्द् - ज्वारन्य दिवस मनाने के उदेव्य पर विठार्थियों का •ध्यात ज्ञाकर्वित किंग | सर्वप्रयाम आधार्य मंगेदय का स्वाणत डॉ॰ निर्मला उमेरू जाता पुण्पयुच्छ जारा हिया पाया। जॅब् मोता मालीता का रंगजत और फूमसी-राजेका पटेल कारा पुष्प्युन्द्र भे किया गगा। दल अवस्य पर डॉर्ड मोना मार्यजा ने मानसिक स्वास्तय व्या हे? केसे से? नहारक्षक विचार का कि की केंद्रों प्रामायित करता है? इन सारे प्रको/ का अन्मर अड़े रोयक दंग से विवासियों के उदम्हा देते हुए विस्तार पूर्वक समझावा तका मानसिक नजप थे स्वारनम् रहते के कई हिस्स दिये। बिलार्म्य) से इस कार्यक्रम के महत्व कीर सुझाव संवधी-मोलिक रतय से फीडवीक लिया गया। यत प्रतिगत विद्यार्थियों में इस तरह के ज्यारध्यान को जीवन की संफलता भीर रनारन्या के लिए आवश्यक अहा । हस कार्यक्रम में अमारी जारा मामार किया गया। इस कार्यक्रम में डॉक सीमती - निर्मला अमेर-अर्वाशास्त्र डॉक नागरला जानवीर-राजनीति फि्लान डॉन एर एन मार्ग्यादा निर्मातरम्पता नगणित्म हाँ पूलसोश्मीरा पटल – इतिरास तथा हो अनिलच्छ्रवंश्री सुख्य राव से उपस्पित रहे। विद्यार्थियों के ते रस कार्यक्रम में वड़ी सँख्या में उपस्थिति दी जिनके नाम कोर कहा। कहाणा प्राह्म प्राह्म पर कोकित है