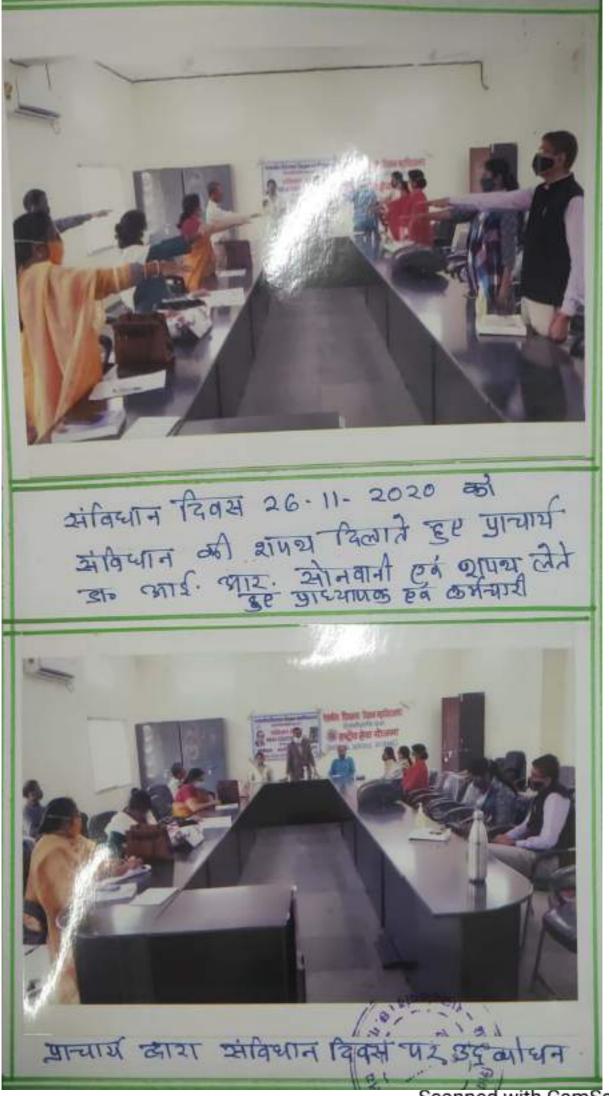

ाबेग भगत समाज शास्त्र विभागाध्यक्ष ने कहा कि, जाति धर्म के ऊपर लोकतंत्र का अर्थ लोगों का श्वासन, जनता अगने अनुसार अपन जनप्रतिनिधि का चयन करते हैं, स्विधानको जन-जनतक पहुंचानका आवश्यकल हे



Han127 28-11- 2030

अखंड देश के लिए संविधार जीवन रेखा है. डॉ. नगरज मणवोर राजनेदि विज्ञनविभागास्त्रस्य ने कहा कि भारतीय स्विधान को बनाने में 2 वर्ष 11 महोने च 18 दिन समें है बह विश्व का सर्वाधक विस्तृत संविधान है, इसमें सव्यय व परिस्थित के अनुसार संशोधन किया जा सकता है. संविधान के तहर लोक करनाणकारी करने सरफार के

द्वारा किया जाता है , डॉ.एस.आर. फल्मोजे रासेगी अधिकसी ने कहा कि 26 नवंबर 1949 को संविधान को अंबीकार किया गया तथा 26 जनवरी 1950 को लागु किया गया। श्री जोन्द्र मोदी प्रधानमंत्री में 26 मेवम्बर 2015 से प्रतिवर्ष संविधान दितम मनाने का निर्णय लिया, संविधान निर्माता डी, भीमाच अम्बेहकर की 125 खें जयते





कार्यालय-प्राचार्य, शासकीय शिवनाथ विज्ञान महाविद्यालय राजनांदगांव (छ.ग.)

// आवश्यक सूचना //

"मानव अधिकार दिवस 10 दिसम्बर"

दिनांक 08/12/2020

महाविद्यालय के समस्त अधिकारियों, कर्मचारियों एवं विद्यार्थियों को सूचित किया जाता है कि, दिनांक 10/12/2020 को प्रातः 12:00 बजे ''मानव अधिकार दिवस'' का आयोजन नये भवन के कान्फ्रेश हाल में किया गया है, इस अवसर पर आप सभी की उपस्थिति

अनिवार्य है।

स्थान - नये भवन के कान्छेश हाल

(डॉ. ओई स. शिवनाथ विज्ञान महाविद्यालय राजनांदगांव (छ.ग.)

डॉ. नागरत्ना गनवीर

Scanned with CamScanner

आर सोनवानी)

पाचार्य

# शास. शिवनाथ विज्ञान महाविद्यालय में अंतर्राष्ट्रीय मानवाधिकार का आयोजन

राजनांदगांव। शासकीय शिवनाथ विज्ञान महाविद्यालय राजनांदगाँव में दिनांक 10/12/2020 को राजनांदगांव। शासकीय शिवनाथ विज्ञान महाविद्यालय राजनांदगाँव में दिनांक 10/12/2020 को अंतरोंष्ट