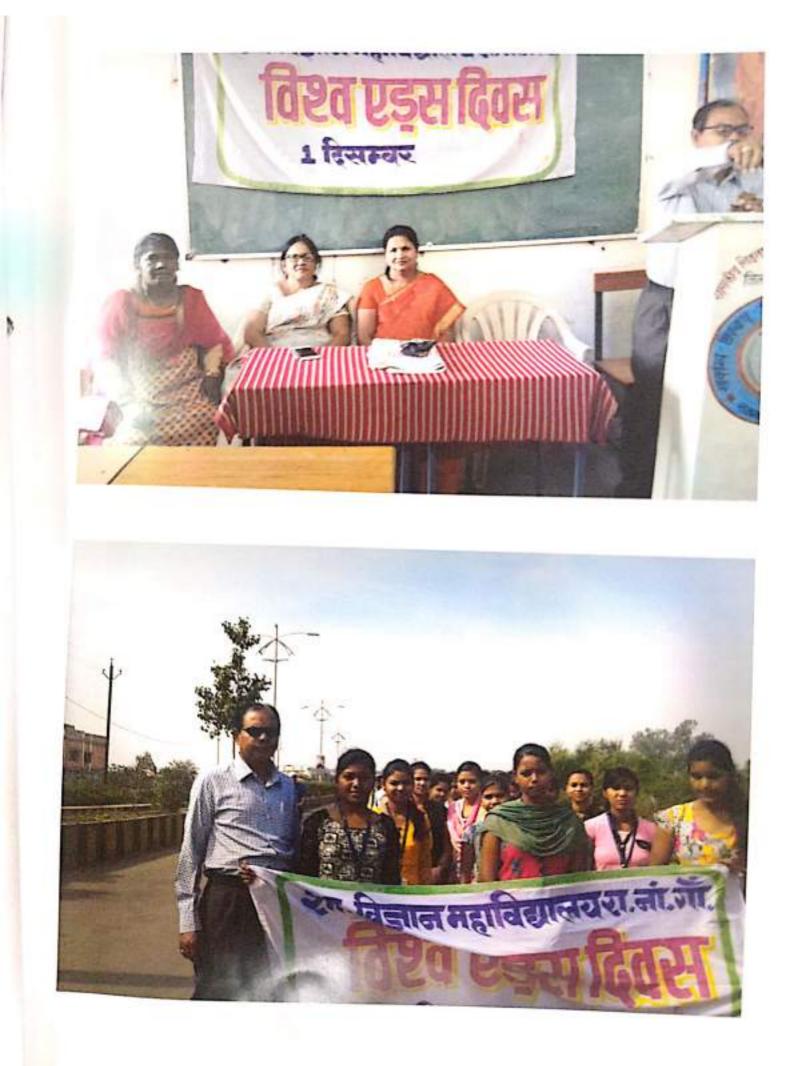

Smit Shimath Science College डींक शिक्षिजाबेब नगत Rainandgaon (CG) यूच रेडकास जमारी 12-0114-0

एड्स दिवस

01.12.2018 Anio

Date\_

सारकीय शिवनाय मितान महाविद्यालय भूधरेडकास डनाई लारा महाविद्यालय की आधार्य डॉ- माह्ये व्वरी सिंह के मार्गदर्शन में दिनांड 01.12.2018 को नेवश्य एड्स दिवस - भनाया गया। इस अवसर पर यूर्य रेडकास डकाई दारा -विविध कार्यकम जैसे - निवेध लेखन अतियोगिता पोस्टर - मेकिंग, एड्स जामरुकता रेली का आयोजन किया गया। - महाविसालय के मधिकारियों कर्मचारियों तथा महाविद्यालय · के समस्त विद्यार्मियों दारा इस सबसर घर परिसर के - रपुलसूरत गार्डन में मानव श्रेरवला विताकर एडस दिलस जागरन्छता छा सेदेवा दिया ! भहाविसामय पांघारी ने एडस से बचे रहते सीर इस सेवंघ में " लोगों की जाग्रायक करने हेतु अधिकारियों / कर्मयारियों तया विद्यार्थियों की जेरित किया। अल्लियालय के एत न्छ्य न्एस कार्यिकारी डॉग एख- आर. कर्जोने झारा एड्स रोग से कैसे वर्च रहें ? और इसरों की कैसे खचाएँ के सेवेध में विस्तृत जानकारी दिया गया। वास्तव में विश्व एइस दिवस सर्वन्नयम् 1987में जेम्स उक्रम्यू पुत मोट लामस नेस्ट ने मनाया जा और इनके सुझाव से विष्व स्नारन्थ्य रोगठत में ा दिसम्बर 1988 की निष्प एड्स दिपस मताने का संकल्प लिया तभी से निष्य में इस दिन विष्य हिइस 'दिवस मताया जाते लगा - यूबरेड्ठास - प्रामारी का एकिनविय भगत ने कहा कि इसकी रोजवाम बेस्तर तूरी हे रहे करते हेत कार्मतिक खिला, सेयम तया मिण्टाचार को सिका •हेतु विद्यार्थियों की प्रेरित करना जावश्यक 'डरा अवसर पर जिला चिकित्सालय छे कांडसलर औ होनेन्डवर्मा है कहा कि हुर्श्व रोज <u>रीवा</u> 03स हारा मिलान, साथ में खाता खात, छिट्रसरे के मा कपड़े पहनमें तथा जाले लगाने के नहीं होता। रोज को जारे में भी जिस्ता METON

Low 1 com 1-1-11 4.2 इस स्वसर पर ल्लडलेक कार्डसलर- झील्जगरीक स्रोती तचा उरुतरोग DISCIO Mad 12/10 3 ort and 0521 मेशाम फेलता तथा वायरस् SHOT (2534 gas 51142 विदेन्ता 21 समझारा एइल 954 19 44 (254 जा)रका भाभव श्राखला विडयागाक) तय d21 01 संवेषो 011 फारा महापियालय POIST अधिकारी शो परेशवमा B 34RI 2101 माख्यम से 11200 गया। जारेठम (00 जनामें में समस्त उत्तिकारिया 2140 por कनेचारियों का सहयोग 201 G du) RUSICHO क) दान-दानामा 130 181 उपारचत olma प्रमारी यूच रेंडछास् SmL Shi ce Collega Rajnandgaon (C.G.) 9.0.00 111 124 11:5 Dis El Ci 15 40 1 VICE 23 1.6.6.1 E-mil 1.565 5-211 100 int. 1-5-1 S = DI 1261 わたら 10 pinkor Sec. 计标识符 化 112 FILE 1141114 ( distant 1811111111120 1049-25 (14) 1 to to setse 11.283 1.4. + I S-PIC-C 151 31110 HALFOR 15-112 111111 17.50 2507 STEPPE 10:124 2410 2 - Hast 記 1.147.471 1-40/1-1-101 Keltur 112,155 10 18:15 1.0 RUTED TOTC 1110 2.10 114 10/12/2010 12 511-3. 130 I + PS Signalane. Scanned with CamScanner