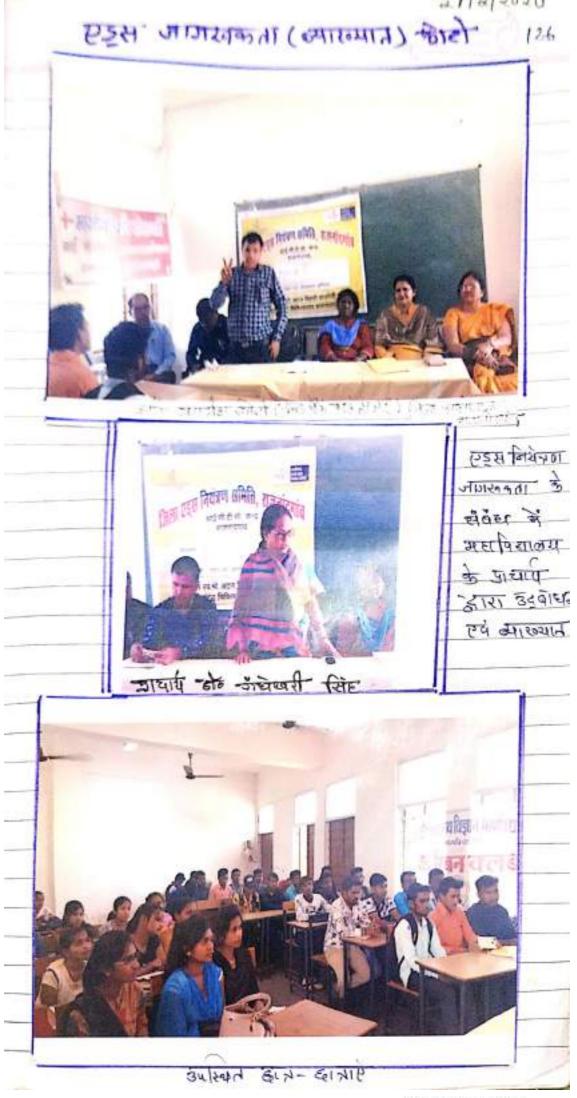

Smit Shimath Science College डींक शिक्षिजाबेब नगत Rainandgaon (CG) यूच रेडकास जमारी 12-0114-0

एड्स दिवस

01.12.2018 Anio

Date\_

सारकीय शिवनाय मितान महाविद्यालय भूधरेडकास डनाई लारा महाविद्यालय की आधार्य डॉ- माह्ये व्वरी सिंह के मार्गदर्शन में दिनांड 01.12.2018 को नेवश्य एड्स दिवस - भनाया गया। इस अवसर पर यूर्य रेडकास डकाई दारा -विविध कार्यकम जैसे - निवेध लेखन अतियोगिता पोस्टर - मेकिंग, एड्स जामरुकता रेली का आयोजन किया गया। - महाविसालय के मधिकारियों कर्मचारियों तथा महाविद्यालय · के समस्त विद्यार्मियों दारा इस सबसर घर परिसर के - रपुलसूरत गार्डन में मानव श्रेरवला विताकर एडस दिलस जागरन्छता छा सेदेवा दिया ! भहाविसामय पांघारी ने एडस से बचे रहते सीर इस सेवंघ में " लोगों की जाग्रायक करने हेतु अधिकारियों / कर्मयारियों तया विद्यार्थियों की जेरित किया। अल्लियालय के एत न्छ्य न्एस कार्यिकारी डॉग एख- आर. कर्जोने झारा एड्स रोग से कैसे वर्च रहें ? और इसरों की कैसे खचाएँ के सेवेध में विस्तृत जानकारी दिया गया। वास्तव में विश्व एइस दिवस सर्वन्नयम् 1987में जेम्स उक्रम्यू पुत मोट लामस नेस्ट ने मनाया जा और इनके सुझाव से विष्व स्नारन्थ्य रोगठत में ा दिसम्बर 1988 की निष्प एड्स दिपस मताने का संकल्प लिया तभी से निष्य में इस दिन विष्य हिइस 'दिवस मताया जाते लगा - यूबरेड्ठास - प्रामारी का एकिनविय भगत ने कहा कि इसकी रोजवाम बेस्तर तूरी हे रहे करते हेत कार्मतिक खिला, सेयम तया मिण्टाचार को सिका •हेतु विद्यार्थियों की प्रेरित करना जावश्यक 'डरा अवसर पर जिला चिकित्सालय छे कांडसलर औ होनेन्डवर्मा है कहा कि हुर्श्व रोज <u>रीवा</u> 03स हारा मिलान, साथ में खाता खात, छिट्रसरे के मा कपड़े पहनमें तथा जाले लगाने के नहीं होता। रोज को जारे में भी जिस्ता METON

Low 1 com 1-1-11 4.2 इस स्वसर पर ल्लडलेक कार्डसलर- झील्जगरीक स्रोती तचा उरुतरोग DISCIO Mad 12/10 3 ort and 0521 मेशाम फेलता तथा वायरस् SHOT (2534 gas 51142 विदेन्ता 21 समझारा एइल 954 19 44 (254 जा)रका भाभव श्राखला विडयागाक) तय d21 01 संवेषो 011 फारा महापियालय POIST अधिकारी शो परेशवमा B 34RI 2101 माख्यम से 11200 गया। जारेठम (00 जनामें में समस्त उत्तिकारिया 2140 por कनेचारियों का सहयोग 201 G du) RUSICHO क) दान-दानामा 130 181 उपारचत olma प्रमारी यूच रेंडछास् SmL Shi ce Collega Rajnandgaon (C.G.) 9.0.00 111 124 11:5 Dis El Ci 15 40 1 VICE 23 1.6.6.1 E-mil 1.565 5-211 100 int. 1-5-1 S = DI 1261 わたら 10 pinkor Sec. 计标识符 化 112 FILE 1141114 ( distant 1811111111120 1049-25 (14) 1 to to setse 11.283 1.4. + I S-PIC-C 151 31110 HALFOR 15-112 111111 17.50 2507 STEPPE 10:124 2410 2 - Hast 記 1.147.471 1-40/1-1-101 Keltur 112,155 10 18:15 1.0 RUTED TOTC 1110 2.10 114 10/12/2010 12 511-3. 130 I + PS Signalane. Scanned with CamScanner