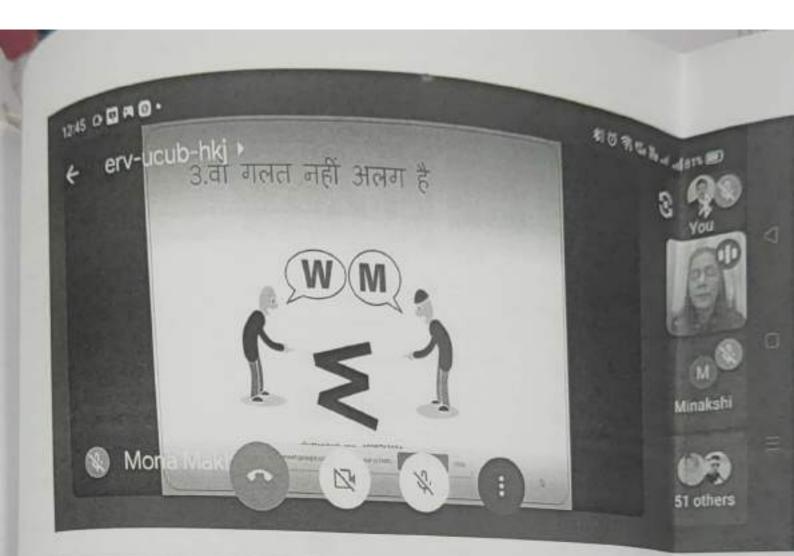

- The second and a second and a second and a second a sec

प्रिया मागरिक स्वास्थ्य दिवस पर लगल्यातमाला

and the second second

TEATS 10-10 2018

63

न्यास्टर्भय भिषनाथ वियान महाविमानय में दिनोंच 16-10 2018 को यूपरेड अस उकडि एवं कथिन्य भिमाम के संमुख्य तत्वाव भाग में महाविराज्य की आण्मी हां जान्ये मही के मांगदर्शन में विषय आनसिक स्वारन्थ्य पिवस कदसर पर दुपाख्यात कांग्रीनिन किया गाशा ! इस कार्यक्रम में मुख्य पक्ता के रूप में ठोंग गोता भारतीला (मनोफिस्नेवक्ट) - राजनाव्यान की काम्रेजेत किया जया किथिकम न्य स्क्रारंभ युध रेड्डार जमारी डॉव एक्रियोवच काम ने फिल्मानसिन्द् - ज्वारन्य दिवस मनाने के उदेव्य पर विठार्थियों का •ध्यात ज्ञाकर्वित किंग | सर्वप्रयाम आधार्य मंगेदय का स्वाणत डॉ॰ निर्मला उमेरू जाता पुण्पयुच्छ जारा हिया पाया। जॅब् मोता मालीता का रंगजत और फूमसी-राजेका पटेल कारा पुष्प्युन्द्र भे किया गगा। दल अवस्य पर डॉर्ड मोना मार्यजा ने मानसिक स्वास्तय व्या हे? केसे से? नहारक्षक विचार का कि की केंद्रों प्रामायित करता है? इन सारे प्रको/ का अन्मर अड़े रोयक दंग से विवासियों के उदम्हा देते हुए विस्तार पूर्वक समझावा तका मानसिक नजप थे स्वारनम् रहते के कई हिस्स दिये। बिलार्म्य) से इस कार्यक्रम के महत्व कीर सुझाव संवधी-मोलिक रतय से फीडवीक लिया गया। यत प्रतिगत विद्यार्थियों में इस तरह के ज्यारध्यान को जीवन की संफलता भीर रनारन्या के लिए आवश्यक अहा । हस कार्यक्रम में अमारी जारा मामार किया गया। इस कार्यक्रम में डॉक सीमती - निर्मला अमेर-अर्वाशास्त्र डॉक नागरला जानवीर-राजनीति फि्लान डॉन एर एन मार्ग्यादा निर्मातरम्पता नगणित्म हाँ पूलसोश्मीरा पटल – इतिरास तथा हो अनिलच्छ्रवंश्री सुख्य राव से उपस्पित रहे। विद्यार्थियों के ते रस कार्यक्रम में वड़ी सँख्या में उपस्थिति दी जिनके नाम कोर कहा। कहाणा प्राह्म प्राह्म पर कोकित है