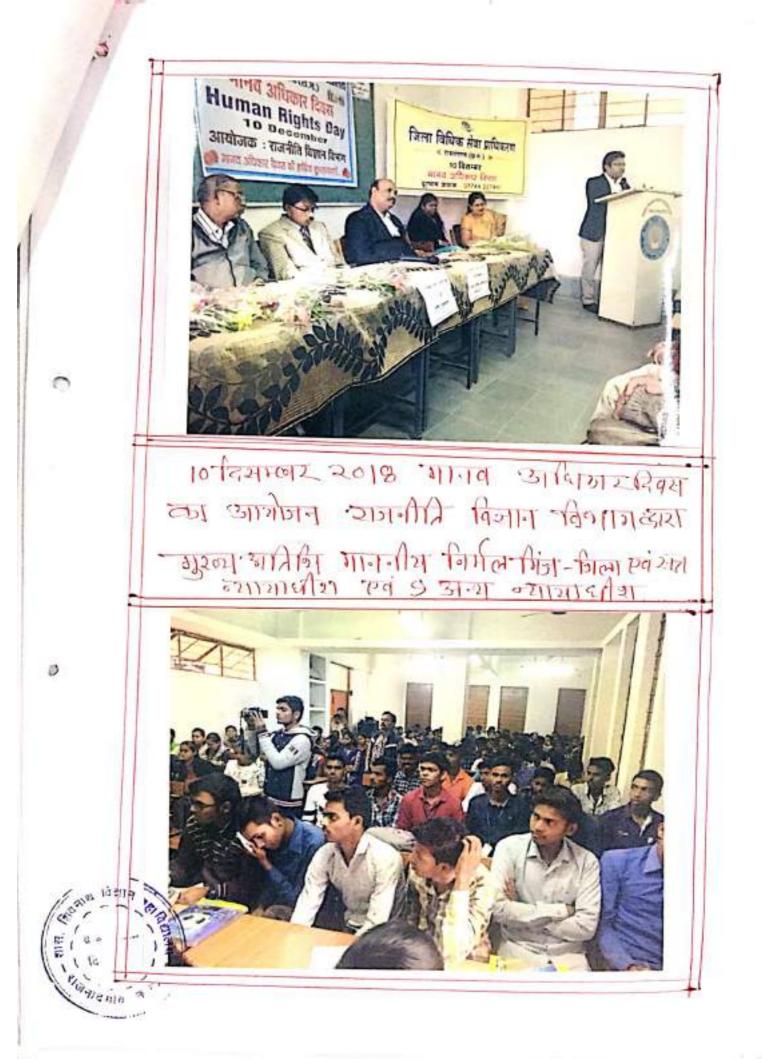

इंग्लैण्ड के रनीमेड नामक स्थान से हुआ। गरीबो, कमजोर वर्गों 🕫 एवं महिलाओं ने निरंकुश राजतंत्र के विरूद्ध आवाज उठाई और (1215) मेग्नाकार्टा का महान अधिकार पत्र बना। इंग्लैण्ड में 1628 का अधिकार याचना पत्र एवं 1689 में बिल ऑफ राईट द्वारा राजा की शक्ति पर अंकुश लगाकर संसद को शक्ति प्रदान की गई। 10 दिसम्बर 1948 को संयुक्त राष्ट्र संघ की महासभा ने मानव अधिकारों की विश्व व्यापी घोषणा की।

इस कार्यकम में मानव अधिकार पर विद्यार्थियों ने भी अपने विचार व्यक्त किये। युथ स्पार्क में विजेता विद्यार्थियों को प्रमाण पत्र दिया गया। कार्यकम का प्रारंभ माँ सरस्वती की प्रतिमा के समक्ष दीप प्रज्जवलित कर किया गया। इस अवसर पर महाविद्यालय के प्राध्यापक प्रो. निर्मला जैन, डॉ. निर्मला जमरे, डॉ. पी. पटेल, डॉ. ए. भगत, प्रो. रश्मि, प्रो. शैलेश एवं बड़ी संख्या में विद्यार्थी उपस्थित रहे एवं कार्यकम से लाभान्वित हुए





# मानव अधिकारों की रक्षा के लिए बताएं अपूनी समस्याः मिंज

#### राजनांदगांध। नईदुनिया न्यूज

हिखनाथ महाविद्यालय में विश्व मामव अधिकार दिवस पर संगोधी का अग्रयोजन किया गया। कार्यक्रम में मुख्यअतिधि जिला एवं सत्र न्यायाधीश निर्मल मिंज थे। विशेषअतिथि के रूप में लोक अभियोजन वीपी साव, अपर जिला म्यावाधीश श्रीकांत श्रीवास, विधि सेवा प्राधिकरण की सचिव अंजली सिंह, न्यायाधीश रमेश कमार चौहान, राहल जम्मी उपस्थित रहे। न्यायाधीश मिंब ने कहा कि मानव अधिकारों की रक्षा के लिए आवश्यक है कि व्यक्ति अपनी समस्या को स्वयं बताये। कई बार नहीं बताने के कारण समस्वाएं और ज्यादा उलझ जाती है और मानव अधिकारों का हनन होता है। परिणाम स्वरूप आम जनता पीडित हो जाती है। जगरूकता के अभाव में छोटी-छोटी गलतियों के कारण दोनो ही पक्षों को परेशान होना पडता है। उन्होंने कहा कि प्रत्येक व्यक्ति को अपने अधिकारों

3



राजनांदगांव। संग