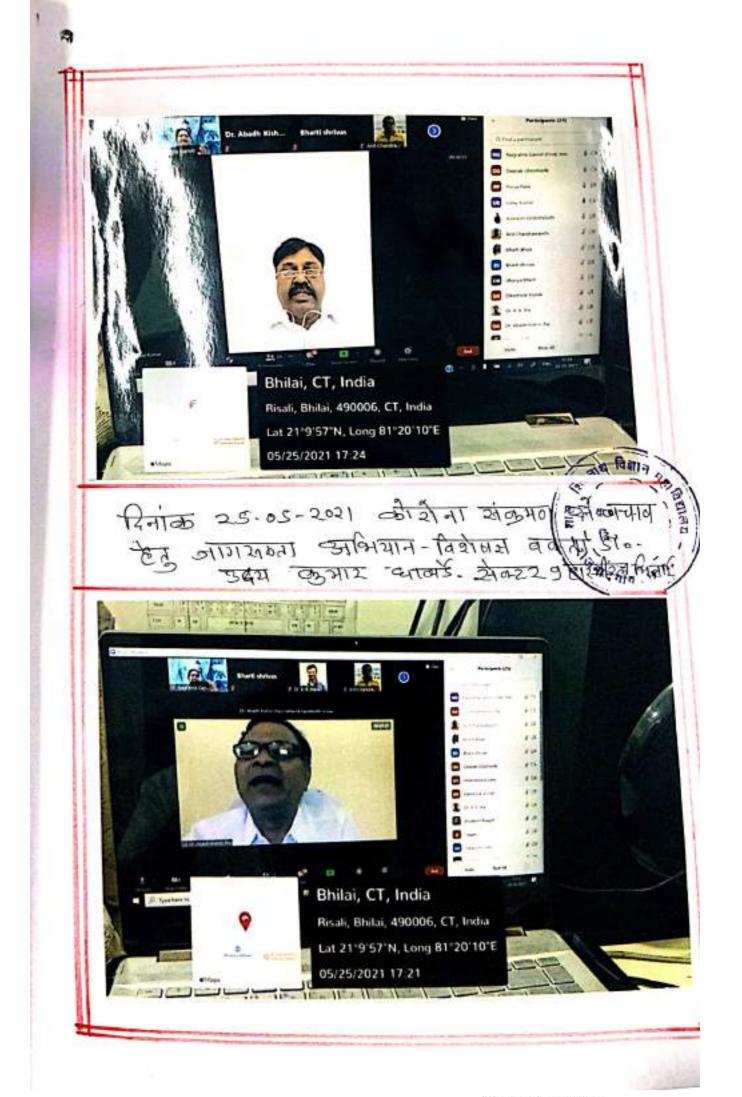

न्होने कहा इस कोरोना पेंडेमिक में एक ही बात बार–बार ब्रेन में जा रही है चारों तरफ बीमारी, मृत्यु की खबरों के कारण लोगों में उदासीनता और तनाव बढ़ रहा है। अगर ज्यादा मात्र में ये लक्षण दिखाई दें तो मनोचिकित्सक से तत्काल संपर्क करें। दोस्तों को अपनी समस्या बताने पर भी हम तनाव कम कर सकते है।

प्राध्यापकों, विद्यार्थियों एवं उनके अभिभावकों द्वारा कोरोना बीमारी से संबंधित तथा वैक्सीन से संबंधित कई प्रश्न पूछे गये जिसका डाक्टरों की टीम ने समाधान किया। कार्यक्रम का संचालन डॉ. नागारत्ना गनवीर ने किया तथा धन्यवाद ज्ञापन डॉ. एलिजाबेथ भगत द्वारा किया गया।यह जागरूकता कार्यक्रम महाविद्यालय परिवार छात्र–छात्राओं एवं मानव समाज के लिए बहुत उपयोगी और सफल रहा।

an fanta

आर.सोनवानी) (डॉ. आई प्राचीय शास.शिवनाथ विज्ञान महाविद्यालय. राजनादगांव (छ.ग.) Principal ovt. Shivnath Science College Reinandgaon (CG.)







क्रमांक / / रथा. /

राजनांदगाँव, दिनांक : 24 / 05 / 2021

//आमंत्रण//

आदरणीय. डों. उदय कुमार धाबरडे डायरेक्टर इंचार्ज बर्न एवं प्लास्टिक सर्जरी जवाहरलाल नेहरू चिकित्सालय सेक्टर 9 भिलाई (छ.ग.)

अत्यंत हर्ष के साथ सूचित किया जाता है कि शासकीय शिवनाथ विज्ञान महाविद्यालय, राजनांदगांव में कोरोना संकमण से बचाव संबंधित जागरूकता अभियान का आयोजन राजनीति विज्ञान विभाग द्वारा आनलाईन दिनांक 25/05/2021 को समय संध्या 5:00 बजें किया गया है, आप सादर आमंत्रित है।

डॉ. नागरत्ना गनवीर विभागाध्यक्ष (राज. विज्ञान) शासकीय शिवनाथ विज्ञान महाविद्यालय, राजनांदगांव (छ.ग.)

आर सोनवानी) (डॉ.आई

प्राचार्य शासकीय शिवनाथ विज्ञान महाविद्यालय, राजनांदगांव (छ.ग.)





A

कार्यालय-प्राचार्य, शासकीय शिवनाथ विज्ञान महाविद्यालय, राजनांदर्गौव (छ.ग.) E-mail-shivnathcollege@gmail.com, website-http://govtshivnathcollege.in, P