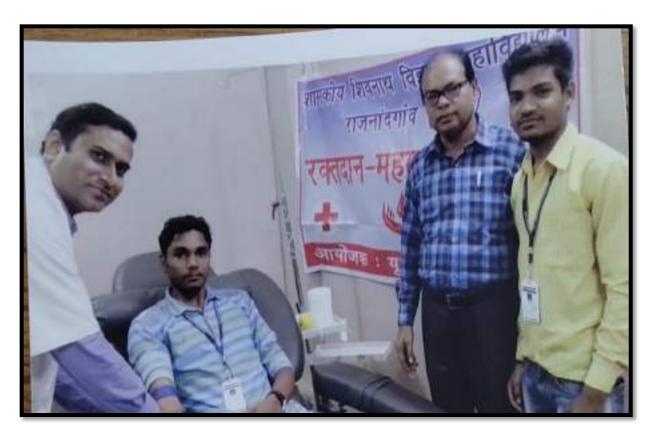

140.00

Carvit Shivnam Science College

किंग्स जेन् एकिंगलेब भगत नेइक्रस अभारी

यूचरेड क्रोस दर्जीइ (ममायाट प्रों के कतरत) साइंस कॉलेज के छात्रों ने किया रवतदान, जरूरतमंदों को मिलेगा प्राण तसीवन हुनु तेज्य त्वाहरत करित मि जित् प्राप्ति । ति । 16 तत्रवात्वय स्टम कोलेज के युप रेजवस और राष्ट्रीय सेवा योगना के भार्यकर्ता और फॉलेज के झांचे ने रकत्वान 27 चुनिट रकादान किया। इस कार्यक्रम में कौलेज की प्राच्चये हों, सुमन सिंह चयेल, मेहिकल कॉलेज हॉस्पिटल के डॉ. विकास माण्लेखसर: यूथ रेडकास प्रभागी डॉ. एलिजाबेध भगत, एनएनएम अधिकारी एमआर कन्हेजे, डी. नागराना गनवोर व कोंडा अधिकारी परेश कमा मौजुद थे। रकादान करने वाले छात्रों में उपा बमां, तुलसी घमां, झलिका पटेल, चंद्रशेखर, खुमलात देखेगन, किरण कुमार, विजय कुमार, अध्य वर्मा, सुखदेव साथ, राजू गुता, योगेश्वर, संजय पादव, अवलेश चंद्रवंशी, खुबचंद पटेल, घोजलाल कोर्तन, पुनल किशोर चंदेल, आशीप राउंश्वर, कोमल साह, प्रयोग शिवारे, डोमेन्द्र लाटिया, खुमेश्वर सोनकर आदि मौजुद रहे।

शिवनाव विज्ञान महाविद्यालय के विद्यार्थियों का बीते दिनों रकत समह का परीक्षण करावा गया। जिला मंहिकाल हॉस्पिटल के बलह वैंक 200 ft

डा. विकास वाम्लेश्वर अपनी पूरी टीम के साथ विद्याविंगों का रक्त समूह बा परीखन किया। प्राचार्य शा.समन सिंह बचेल ने कहा कि प्रत्येक व्यक्ति जे लिए रका समूह परिसण आवश्यक है। एकादान दुनिया का सबसे बढ़ा टान है, विसी की जिंदगी बचाया जा सकता है, समय पर रचत नहीं मिलने से जिंदगी भी जा सकती है, रक्तदान से बहुत फायदे होते हैं, सभी को रक्तदान अवस्य करना चाहिए। बनड चैंव चाउंसला जगदीश सोनीने