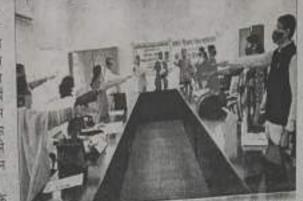

## दैनिक जीवन में गणित का महत्व पर अतिथि व्याख्यान

राजनांदगांव। दिनांक 09.04.2022 को शासकीय शिवनाथ विज्ञान महाविद्यालय, राजनांदगांव में प्राचार्य डॉ. निर्मला उमरे के निर्देशन एवं गणित विभाग के तत्वाधान में अतिथि व्याख्यान का आयोजन किया गया। इस अवसर पर विषय विशेषज्ञ के रूप में डॉ. चेतन कुमार साहू, सहायक प्राध्यापक, शासकीय डॉ. बाबा साहेब भीमराव अम्बेडकर महाविद्यालय, डोंगरगांव उपस्थित हुए। डॉ. सी.के. साहू ने बच्चों को 'दैनिक जीवन में गणित का महत्व' पर एक सुंदर-सा व्याख्यान प्रस्तुत किया।

उन्होंने बताया कि कैसे गणित के माध्यम से हम बिना किसी पेंड में चढ़े उसकी ऊंचाई ज्ञात कर सकते है तथा इसी प्रकार किसी नदी को पार किये बिना हम कैसे नदी की चौड़ाई ज्ञात कर सकते है। साथ ही उन्होंने यह भी बताया कि मुनष्य की आधारभूत आवश्यकताओं रोटी, कपड़ा मकान में गणित का समावेश है। इसके बिना ये आधारभूत सामाग्री हमें सही रूप में उपलबा नहीं हो पायेगी।

उन्होंने गणित में होने वाली छोटी-छोटी बारीक तुटियों से बच्चों को अवगत कराया। इस कार्यक्रम का संचालन गणित विभाग के विभागाच्यक्ष श्री परमेश्वर वर्मा एवं अतिथि व्याख्याता मोनिका महोबिया के निर्देशन में किया गया। इस अवसर पर श्री शिवेन्द्र कुमार. श्री अंशुल श्रीवास्तव, कु प्रियंका साहू, श्री कपिल सूर्यवंशी, कु. सीमा पंजवानी तथा अधिक संख्या में विद्यार्थी उपस्थित थे।