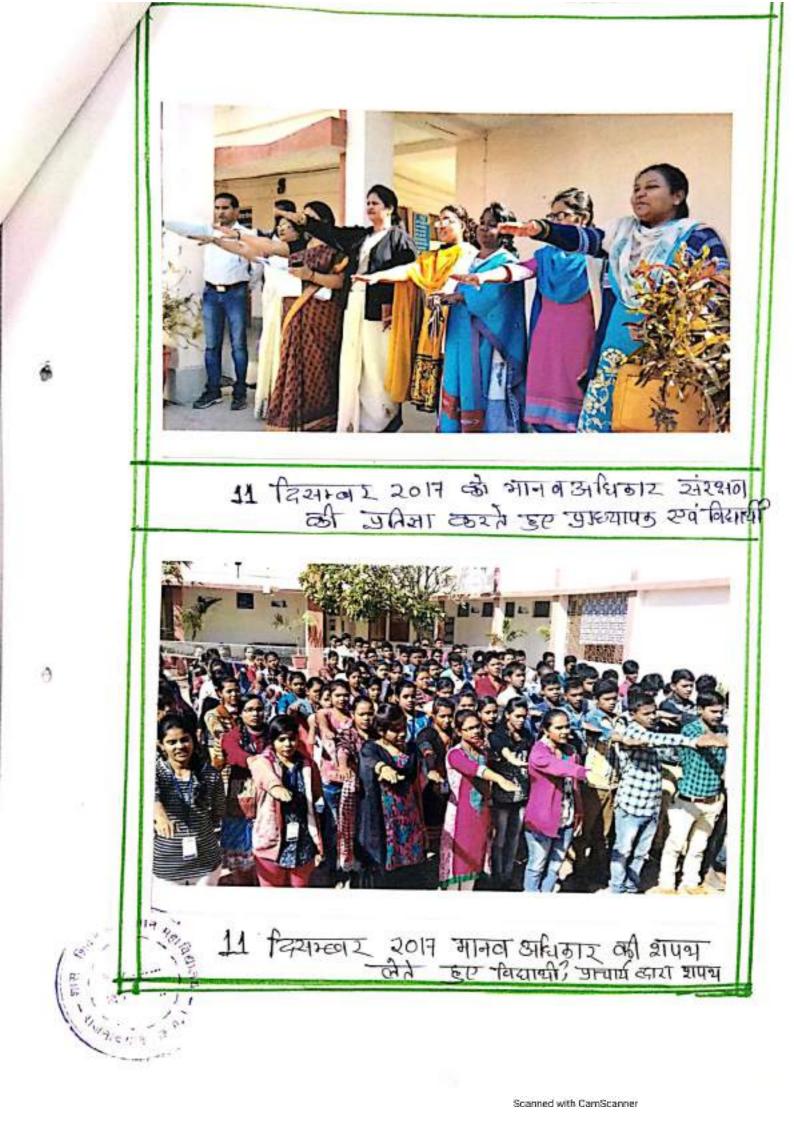

द्यार्थी उपस्थित थे।

नई द्िमगा 20 - दिसम्बर २०17 22-12.2017 जार

### साइंस कॉलेज में मानव अधिकार की शपध

स्रवेश संकेत

राजनांदगांव। शासकीय शिवनाथ विज्ञान महाविद्यालय में 11 दिसम्बर को राजनीति विज्ञन विभाग द्वारा मानव अधिकार दिवस सर्वप्रथम मनायाः गया। विभागाध्यक्ष डॉ. नागरत्व गनवीर ने मानव अधिकार दिवस को शुभकामनाएं दी और कहा कि मानव अधिकार वे अधिकार है, जो मनुष्य के जीवन, स्वतंत्रता, समानता और गरिमा से जुड़े होते है। ये अधिकार मानव के व्यक्तिल्य के विकास एवं निर्माण के लिए अनिवायं होते हैं।

इस अवसर पर विद्यार्थियों ने अपने विचार रखे। तेजनारायण ने मानव अधिकार पर काव्य पाठ पढा। कु. शांधवो, इन्दरुमार, अनिल कुमार, अनुसुईया एवं एवन कुमार ने मानव अधिकारों पर विस्तार से चर्चा की। महाविद्यालय को प्राचार्य डॉ. श्रीमडी सुघन सिंह बधेल ने विद्यार्थियों एवं प्राध्यापकों को मानय अधिकार की रापय दिलाई।



### यूथ स्पार्क स्टूडेंटस ने बताई छ.ग. के टूरिस्ट स्पॉट और सरकार की बेस्ट स्कीम महाविद्यालय महाविद्यालय में यूथ स्पार्क प्रतियोगिता

राजनांदगांव। शासकीय शिवनाथ विज्ञान महाविद्यालय में दिनांक 22.12.2017 को प्राचार्य डॉ. सुमन सिंह बधेल के निर्देशन में यूथ स्पार्क खेलेगा छत्तीसगढ़, जितेगा छत्तीसगढ़ के तहत कॉलेज स्तर पर चयन स्पर्धा का आयोजन किया गया। नोडल अधिकारी डॉ. नागरत्ना गनवीर ने बताया कि महाविद्यालय के 68 विद्यार्थियों ने बड़े उत्साह से पंजीयन कराया। महाविद्यालय में सेमेस्टर एवं बी.एड. की परीक्षा होने के कारण 48 विद्यार्थी में बैठे। कुल 17 विद्यार्थियों का चयन हुआ। प्रतियोगिता में छत्तीसगढ़ के पर्यटन स्थल एवं सरकार की जन कल्याणकारी योजनाओं के बारे में विद्यार्थियों ने बहुत ज्ञानवर्धक तैयारी कर परीक्षा दी। डॉ. एस.आर.कन्नोजे एवं नोडल अधिकारी ने सभी विद्यार्थियों को बधाई दी तथा विद्यार्थि