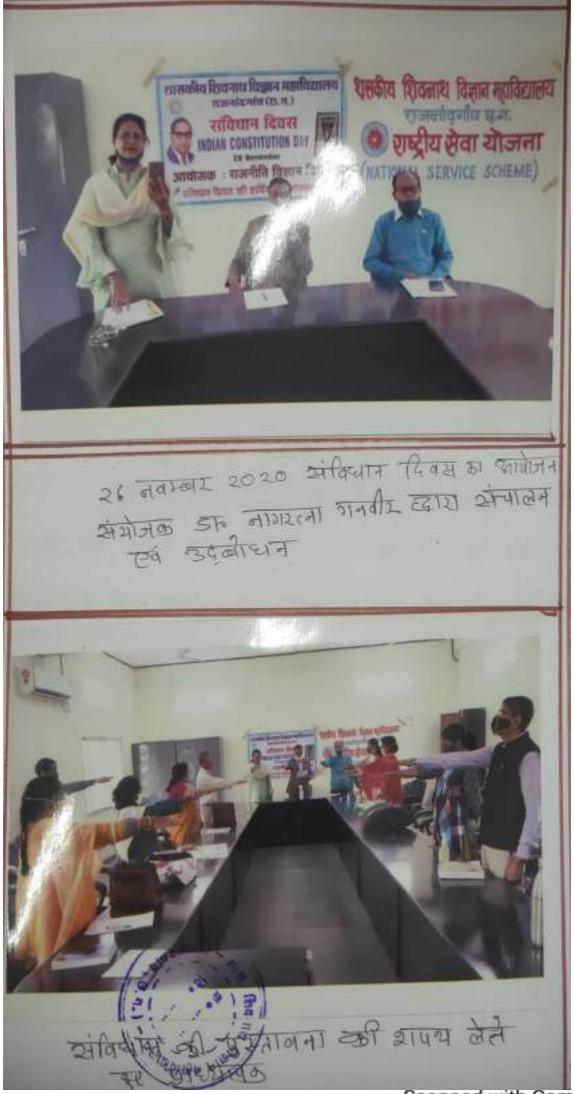

ेग भगत समाज शास्त्र विभागाध्यक्ष ने कहा कि, जाति धर्म के ऊपर लोकतंत्र का अर्थ लोगों का श्वासन, जनता अगने अनुसार अपन जनप्रतिनिधि का चयन करते हैं, स्विधानको जन-जनतक पहुंचानका आवश्यकल हे



Han127 28-11- 2030

अखंड देश के लिए संविधार जीवन रेखा है. डॉ. नगरज मणवोर राजनेदि विज्ञनविभागास्त्रस्य ने कहा कि भारतीय स्विधान को बनाने में 2 वर्ष 11 महोने च 18 दिन समें है बह विश्व का सर्वाधक विस्तृत संविधान है, इसमें सव्यय व परिस्थित के अनुसार संशोधन किया जा सकता है. संविधान के तहर लोक करनाणकारी करने सरफार के

द्वारा किया जाता है , डॉ.एस.आर. फल्मोजे रासेगी अधिकसी ने कहा कि 26 नवंबर 1949 को संविधान को अंबीकार किया गया तथा 26 जनवरी 1950 को लागु किया गया। श्री जोन्द्र मोदी प्रधानमंत्री में 26 मेवम्बर 2015 से प्रतिवर्ष संविधान दितम मनाने का निर्णय लिया, संविधान निर्माता डी, भीमाच अम्बेहकर की 125 खें जयते





कार्यालय-प्राचार्य, शासकीय शिवनाथ विज्ञान महाविद्यालय राजनांदगांव (छ.ग.)

// आवश्यक सूचना //

"मानव अधिकार दिवस 10 दिसम्बर"

दिनांक 08/12/2020

महाविद्यालय के समस्त अधिकारियों, कर्मचारियों एवं विद्यार्थियों को सूचित किया जाता है कि, दिनांक 10/12/2020 को प्रातः 12:00 बजे ''मानव अधिकार दिवस'' का आयोजन नये भवन के कान्फ्रेश हाल में किया गया है, इस अवसर पर आप सभी की उपस्थिति

अनिवार्य है।

स्थान - नये भवन के कान्छेश हाल

(डॉ. ओई स. शिवनाथ विज्ञान महाविद्यालय राजनांदगांव (छ.ग.)

डॉ. नागरत्ना गनवीर

Scanned with CamScanner

आर सोनवानी)

पाचार्य

# शास. शिवनाथ विज्ञान महाविद्यालय में अंतर्राष्ट्रीय मानवाधिकार का आयोजन

राजनांदगांव। शासकीय शिवनाथ विज्ञान महाविद्यालय राजनांदगाँव में दिनांक 10/12/2020 को राजनांदगांव। शासकीय शिवनाथ विज्ञान महाविद्यालय राजनांदगाँव में दिनांक 10/12/2020 को अंतरोंष्ट्र