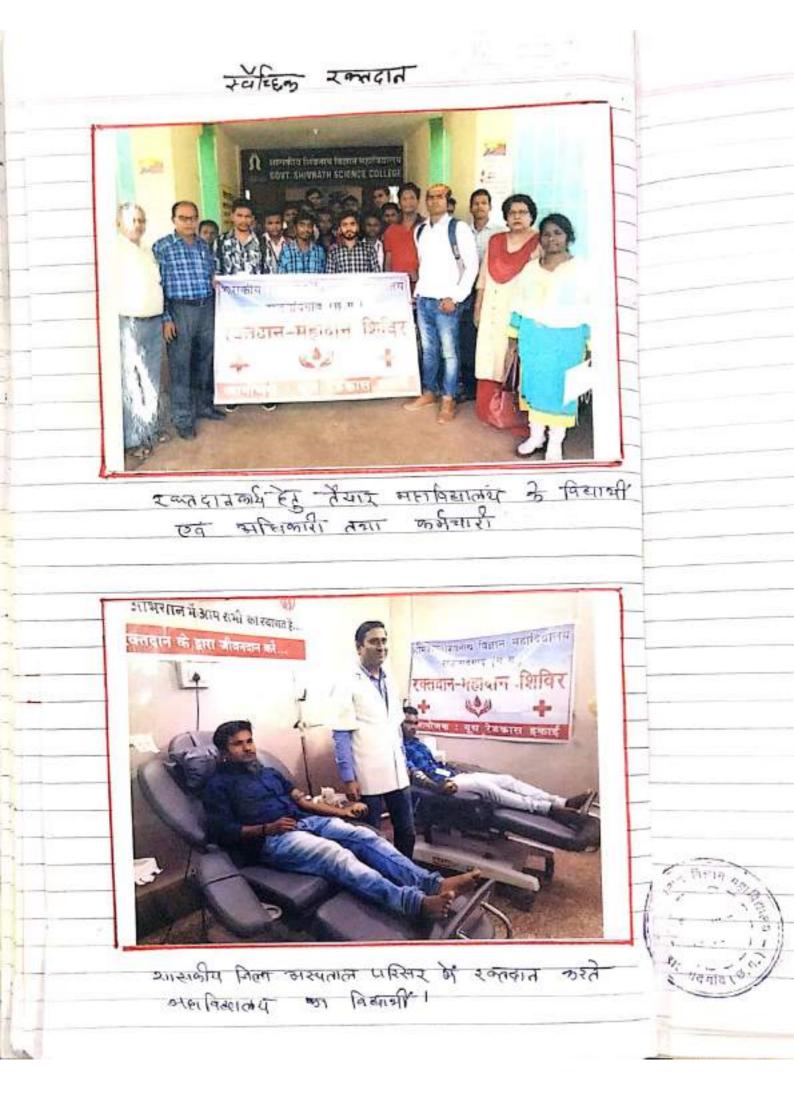

Tuting 01.10 2018 व्यासकीय शिवनाम् विसात महाविद्यालय में - जॉलेज के 20 का से - जी महावियालय 8 पाचार्ध- डॉ. निर्मता इलरे: के मार्गवर्शन में यशरेडकास दलाई जारा दिनाँक 01.10.2018 को "स्वैव्हिक एक्तवान 'दिवस" के "सवसर "पर 20 युनिट रक्त जिला नेडिकल कॉलेज में-माकर रक्षपात किया। महाविसालय के साम - स्तताकों में रक्तवात - महादात - क्रिनदात को चाहिलाई करते हुए यह महान कही किया-- रागा) सामय का रक्त है। सामय का आ F. IMA O का मा भारत 10115 म्हत्य - भी हो जाती ₹1

Ca's there

BIUSH

lectrice Sugger pipes

the and and

र्यतदात

105 .ot . 1 . minst.

महाविद्यालय के रक्तहात करते वाले विद्यालयी हरीन कागर दितेश- कागर शाह, जेतेठ कुसार साह, उगेहबर कागर साह, जन्दशे वर सा परमेववर कागर दुलावा, कारी वर सा देवांगे परमेववर कागर दुलावा, कारी वर सा देवांगे परमेववर कागर तरेश कागर राह, जेवव कार जेवल कार मालेठ, 'उम्मतलाल ज्यन्द्रवंगी, डानेकर कोलियरे - हिथि कौशिक, पेमतलाल साह, रजेठ कणर वाद वेदाल कागर साह, सतीब कुमार साह, लोमत कार वेदाल कागर साह, राह तक के पीति मंडावी रही। यह कार्यक्रम नेडिकल कोलेत के स्टाइ के प्रतिसंखी के अवरेडकास उमारी छर्च एन करन एस/साक्षि तथा कोलेज के सहयोगी आध्यायको जे उधकियति में साम्यत इका?! अबस्यकार्य मुख रेडकास उकाई गिर्म कार्य कार कार्यका उल्लाह टबल्व

140.00

Carvit Shivnam Science College

किंग्स जेन् एकिंगलेब भगत नेइक्रस अभारी

यूचरेड क्रोस दर्जीइ (ममायाट प्रों के कतरत) साइंस कॉलेज के छात्रों ने किया रवतदान, जरूरतमंदों को मिलेगा प्राण तसीवन हुनु तेज्य त्वाहरत करित मि जित् प्राप्ति । ति । 16 तत्रवात्वय स्टम कोलेज के युप रेजवस और राष्ट्रीय सेवा योगना के भार्यकर्ता और फॉलेज के झांचे ने रकत्वान 27 चुनिट रकादान किया। इस कार्यक्रम में कौलेज की प्राच्चये हों, सुमन सिंह चयेल, मेहिकल कॉलेज हॉस्पिटल के डॉ. विकास माण्लेखसर: यूथ रेडकास प्रभागी डॉ. एलिजाबेध भगत, एनएनएम अधिकारी एमआर कन्हेजे, डी. नागराना गनवोर व कोंडा अधिकारी परेश कमा मौजुद थे। रकादान करने वाले छात्रों में उपा बमां, तुलसी घमां, झलिका पटेल, चंद्रशेखर, खुमलात देखेगन, किरण कुमार, विजय कुमार, अध्य वर्मा, सुखदेव साथ, राजू गुता, योगेश्वर, संजय पादव, अवलेश चंद्रवंशी, खुबचंद पटेल, घोजलाल कोर्तन, पुनल किशोर चंदेल, आशीप राउंश्वर, कोमल साह, प्रयोग शिवारे, डोमेन्द्र लाटिया, खुमेश्वर सोनकर आदि मौजुद रहे।

शिवनाव विज्ञान महाविद्यालय के विद्यार्थियों का बीते दिनों रकत समह का परीक्षण करावा गया। जिला मंहिकाल हॉस्पिटल के बलह वैंक 200 ft

डा. विकास वाम्लेश्वर अपनी पूरी टीम के साथ विद्याविंगों का रक्त समूह बा परीखन किया। प्राचार्य शा.समन सिंह बचेल ने कहा कि प्रत्येक व्यक्ति जे लिए रका समूह परिसण आवश्यक है। एकादान दुनिया का सबसे बढ़ा टान है, विसी की जिंदगी बचाया जा सकता है, समय पर रचत नहीं मिलने से जिंदगी भी जा सकती है, रक्तदान से बहुत फायदे होते हैं, सभी को रक्तदान अवस्य करना चाहिए। बनड चैंव चाउंसला जगदीश सोनीने

राजनादगांव । स्वितिर में कॉलेज के सरवाओं ने बद्रवद्ध कर हिरसा लिया ।

रवत सगह के प्रकारों और पॉजिटिव, निगेटिव किस समूह का किस समूह वने दिया जा सकता है, इसकी विस्तार से जानकारी दी। रेडक्रॉस प्रभारी हा. एलिजाबेच भगत में रचत समुह परीक्षण कराने को अत्यंत आवश्यक एवं स्वांस्थ्य को प्रति जागरूक रहने

प्रेरित किया इस कारण महाविद्यालय के कुल 103 लातों ने जपना ब्लह परीक्षण करावा और आजस्वकता पहने पर रक्तदान करने संकल्प लिया। राष्ट्रीय सेवा योजना प्रभारी हा, एसआर कन्गीजे ने सभी विद्यार्थियों को स्वास्थ्य के प्रति जागरूक रहने व इस संदेश को जन-जन तक पहुंचाने का आज्यन किया। इस दौरान प्रोफेसर एएन माखीजा, हा.निर्मला उमरे, हा.नागरला गनवीर, हा.फुलसो राजेश पटेल, प्रोफेसर निर्मला जैन, अजिल चंद्रवंशी, सीमा ए लाल सहित कॉलेज स्टॉफ के सदस्य उपस्थित थे।