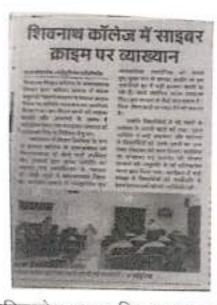

पूछा गया जिसका उत्तर विषय विशेषज्ञ द्वारा दिया गया।

व्याख्यान कार्यक्रम के पश्चात समाजशास्त्र विभाग द्वारा सन्न 2021—22 में आयोजित विभिन्न प्रतियोगिताओं में सिम्मिलित प्रतिभागियों को विशेष रूप से छत्तीसगढ़ अल्पसंख्यक आयोग द्वारा प्रतीक चिन्ह व प्रमाण—पत्र प्रदान किया गया। जिसे वितरित किया गया, इसके साथ—साथ एक भारत—श्रेष्ठ भारत एवं यूथ रेडक्रास इकाई द्वारा आयोजित प्रतियोगिताओं के विजेताओं को प्रमाण—पत्र व पुरस्कार प्रदान किया गया। इस अवसर पर मडाविद्यालय के प्राध्यापक डॉ.एस.आर. कन्नोजे, डॉ. स्वाति तिवारी, गुणवंता खरे, शिवेन्द्र नागपुरे, सीमा ए.लाल, कपिल सूर्यवंशी एवं महाविद्यालय के कर्मचारी व बड़ी संख्या में बी.ए.. बी.कॉम एवं बी.एससी. के विद्यार्थी उपस्थित थे।

प्राचार्य शास.शिवनाथ विज्ञान महाविद्यालय, राजनांदगांव (छ.ग.)

## समाजशास्त्र विभाग

#### अतिथि व्याख्यान

#### दिनाँक 28.11.2019



दिनाँक 20.11.2019 को समाजशास्त्र विभाग महाविद्यालय की प्राचार्य डॉ. गंधेश्वरी सिंह के निर्देशन एवं मार्गदर्शन में विषय-समाजशास्त्र विषय का महत्व जिसके अन्तर्गत "साइवर क्राईम " एक सामाजिक द्वष्टिकोण पर अतिथि व्याख्यान रखा गया विषय विशेषज्ञ के रूप में डॉ. जी.पी. रात्रे विभागाध्यक्ष (सहायक प्राध्यापक) समाजशास्त्र शासकीय कमलादेवी राठी कन्या स्नात्तकोत्तर महाविद्यालय राजनांदगाँव को आमंत्रित किया गया। कार्यक्रम का संचालन

डॉ. एलिजाबेथ भगत विभागाध्यक्ष समाजशास्त्र द्वारा किया गया मुख्य अतिथि का स्वागत प्राचार्य डॉ. गंधेश्वरी सिंह के द्वारा किया गया तथा प्राचार्य का स्वागत विभागाध्यक्ष द्वारा किया गया।

सर्वप्रथम महाविद्यालय की प्राचार्य आशीवचन के साथ विषय का मानव जीवन में क्या और कैसे उपयोगिता है ? संबंध में जानकारी देते हुए विद्यार्थियों को आर्शीवचन दिया डॉ. जी.पी. रात्रे (मुख्य अतिथि) द्वारा