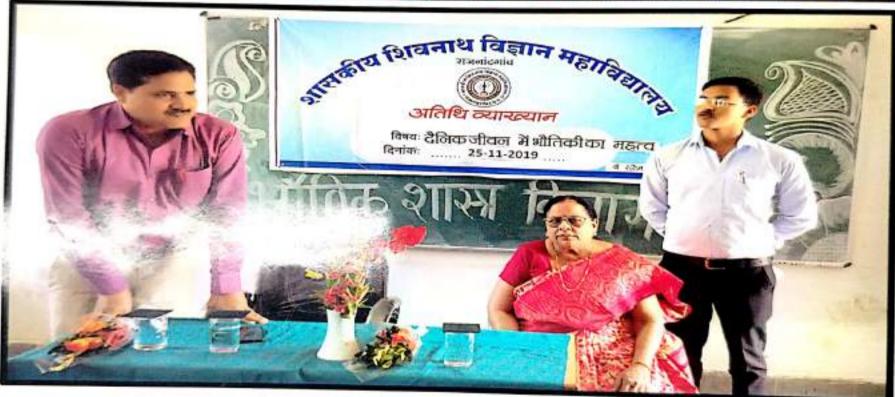

#### साइंस कॉलेज में लोकगीत प्रतियोगिता संपन्न

राजनांदगांव। छत्तीसगढ़ की समृद्ध संस्कृति के लोक गीतों का विशेष महत्व है। लोक गीतों की खुशबू को विद्यार्थी वर्ग तक पहुंचाने एवं संरक्षित रखने के लिए प्राचार्य डॉ. सुमन सिंह बधेल के मार्गदर्शन में लोकगीत गायन प्रतियोगिता का आयोजन किया गया। गायन प्रतियोगिता में तीनों संकायों के प्रतिमागियों ने लोकगीत का प्रस्तुतीकरण दिया। लोकगीतों में सुवागीत, जसगीत, भरधरी, विवाहगीत, पहाड़ी गीत, भोजली का गायन किया गया। प्रतियोगिता का प्रांरम एवं समापन राज्य गीत, से किया गया। लोकगीत गायन प्रतियोगिता में जसगीत गाकर प्रथम स्थान प्राप्त करने वाली प्रतिभागी जशोमती, (एम.एससी गणित अंतिम), द्वितीय स्थान प्राप्त करने वाली कु जागृति साहू (बी.ए. माग-एक) रही, जिसने छत्तीसगढ़ी पहाड़ी गीत प्रस्तुत किया। चार प्रतिभागियों के अंक बराबर होने के कारण उन्होंने तृतीय स्थान प्राप्त किया। तृतीय स्थान प्राप्त करने वाले प्रतिभागियों में परमेश्वर सोनकर, कु. मनीष साहू, कु. खुशबू साहू एवं चेतन पाल रहे। गायन प्रतियोगिता के निर्णायक में डॉ. निर्मला उमरे, एवं डॉ.ए.एन.मार्खीजा थे। लोकगीत गायन प्रतियोगिता को प्रभारी सुश्री पुण्यप्रदा सिंह द्वारा कार्यक्रम का किया गया। कार्यक्रम में महाविद्यालय स्टॉफ भी उपस्थित रहा।

डॉ. (श्रीमती) सुमन सिंह बघेल प्राचार्य शासकीय शिवनाथ विज्ञान महाविद्यालय, राजनांदगांव (छ.ग.)

Govt. Shivnath Science College Rajnandgaon (C.G.)