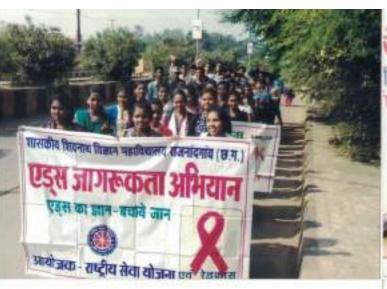

#### साइंस कॉलेज में लोकगीत प्रतियोगिता संपन्न

राजनांदगांव। छत्तीसगढ़ की समृद्ध संस्कृति के लोक गीतों का विशेष महत्व है। लोक गीतों की खुशबू को विद्यार्थी वर्ग तक पहुंचाने एवं संरक्षित रखने के लिए प्राचार्य डॉ. सुमन सिंह बधेल के मार्गदर्शन में लोकगीत गायन प्रतियोगिता का आयोजन किया गया। गायन प्रतियोगिता में तीनों संकायों के प्रतिमागियों ने लोकगीत का प्रस्तुतीकरण दिया। लोकगीतों में सुवागीत, जसगीत, भरधरी, विवाहगीत, पहाड़ी गीत, भोजली का गायन किया गया। प्रतियोगिता का प्रांरम एवं समापन राज्य गीत, से किया गया। लोकगीत गायन प्रतियोगिता में जसगीत गाकर प्रथम स्थान प्राप्त करने वाली प्रतिभागी जशोमती, (एम.एससी गणित अंतिम), द्वितीय स्थान प्राप्त करने वाली कु जागृति साहू (बी.ए. माग-एक) रही, जिसने छत्तीसगढ़ी पहाड़ी गीत प्रस्तुत किया। चार प्रतिभागियों के अंक बराबर होने के कारण उन्होंने तृतीय स्थान प्राप्त किया। तृतीय स्थान प्राप्त करने वाले प्रतिभागियों में परमेश्वर सोनकर, कु. मनीष साहू, कु. खुशबू साहू एवं चेतन पाल रहे। गायन प्रतियोगिता के निर्णायक में डॉ. निर्मला उमरे, एवं डॉ.ए.एन.मार्खीजा थे। लोकगीत गायन प्रतियोगिता को प्रभारी सुश्री पुण्यप्रदा सिंह द्वारा कार्यक्रम का किया गया। कार्यक्रम में महाविद्यालय स्टॉफ भी उपस्थित रहा।