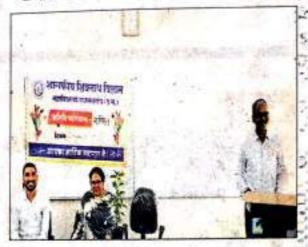

#### साइंस कॉलेज में लोकगीत प्रतियोगिता संपन्न

राजनांदगांव। छत्तीसगढ़ की समृद्ध संस्कृति के लोक गीतों का विशेष महत्व है। लोक गीतों की खुशबू को विद्यार्थी वर्ग तक पहुंचाने एवं संरक्षित रखने के लिए प्राचार्य डॉ. सुमन सिंह बधेल के मार्गदर्शन में लोकगीत गायन प्रतियोगिता का आयोजन किया गया। गायन प्रतियोगिता में तीनों संकायों के प्रतिमागियों ने लोकगीत का प्रस्तुतीकरण दिया। लोकगीतों में सुवागीत, जसगीत, भरधरी, विवाहगीत, पहाड़ी गीत, भोजली का गायन किया गया। प्रतियोगिता का प्रांरम एवं समापन राज्य गीत, से किया गया। लोकगीत गायन प्रतियोगिता में जसगीत गाकर प्रथम स्थान प्राप्त करने वाली प्रतिभागी जशोमती, (एम.एससी गणित अंतिम), द्वितीय स्थान प्राप्त करने वाली कु जागृति साहू (बी.ए. माग-एक) रही, जिसने छत्तीसगढ़ी पहाड़ी गीत प्रस्तुत किया। चार प्रतिभागियों के अंक बराबर होने के कारण उन्होंने तृतीय स्थान प्राप्त किया। तृतीय स्थान प्राप्त करने वाले प्रतिभागियों में परमेश्वर सोनकर, कु. मनीष साहू, कु. खुशबू साहू एवं चेतन पाल रहे। गायन प्रतियोगिता के निर्णायक में डॉ. निर्मला उमरे, एवं डॉ.ए.एन.मार्खीजा थे। लोकगीत गायन प्रतियोगिता को प्रभारी सुश्री पुण्यप्रदा सिंह द्वारा कार्यक्रम का किया गया। कार्यक्रम में महाविद्यालय स्टॉफ भी उपस्थित रहा।

डॉ. (श्रीमती) सुमन सिंह बघेल प्राचार्य शासकीय शिवनाथ विज्ञान महाविद्यालय, राजनांदगांव (छ.ग.)

Govt. Shivnath Science College Rajnandgaon (C.G.)