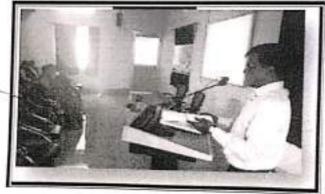

ालन

डॉ. एलिजाबेथ भगत विभागाध्यक्ष समाजशास्त्र द्वारा किया गया मुख्य अतिथि का स्वागत प्राचार्य डॉ. गंधेश्वरी सिंह के द्वारा किया गया तथा प्राचार्य का स्वागत विभागाध्यक्ष द्वारा किया गया।

सर्वप्रथम महाविद्यालय की प्राचार्य आशीवचन के साथ विषय का मानव जीवन में क्या और कैसे उपयोगिता है ? संबंध में जानकारी देते हुए विद्यार्थियों को आर्शीवचन दिया डॉ. जी.पी. रात्रे (मुख्य अतिथि) द्वारा मुख्य रूप से वर्तमान समय में साइवर क्राईम की बढ़ती समस्या और इस पर रोक लगाने हेतु एक व्यक्ति का कर्त्तय क्या है ? इससे कैसा बचा जाए ? पर कुछ उदहराणों के द्वारा समझाया। विद्यार्थियों ने भी अपनी गहरी रूचि दिखाते हुए इस विषय पर प्रश्न पूछे और अपनी जिज्ञासा शांत की। इस अवसर पर बड़ी संख्या में विद्यार्थी और स्टाफ के सदस्य उपस्थित रहे। अंत में विभागाध्यक्ष

के द्वारा धन्यवाद के साथ कार्यक्रम की समाप्ति की घोषणा की गई।





डॉ.जी.पी.रात्रे – विषय विशेषज्ञ

# समाजशारन में केरियर की आपार सम्भावनाओं पर

#### समाजशास्त्र में कैरियर पर अतिथि व्याख्यान

राजनांदगांव, शिवलाध विकास सहाविद्यालय, राजनांद्रगांच में 30 मार्च को महाविद्यालय के प्राचार्य हाँ. विकाली उमरे के किर्देशन एवं समाजशास्त्र विभाग के विभागाध्यक्ष डॉ. एजिलाबेब भगत के नेतृत्व में अतिबि ज्याख्यान कार्यक्रम का आयोजन किया गया हस अवसर पर शीमती लिलता सार्, सहायक प्रार्थापक समानशास्त्र शासकीय विभिन्नस्य स्नातकोत्तर महाविद्यालय, राजनांद्रशांव विषय विशेषन के रूप में अतिथि ध्याख्यान हे त आमंत्रित किया गया. हॉ. साह, ने नेट, सेट, जेआरएक, पीएससी, ज्यापम व अन्य प्रतियोगी परीक्षा की तैयारी कैसे करें. इस विषय को पीपीटी के माध्यम से पस्तत किया.

नवभारत

#### प्रतियोगी परीक्षा की तैयारी करने दिए टिप्स

राजनांदगांव। शासकीय शिवनाथ विज्ञान महाविद्यालय राजनांदगांव में