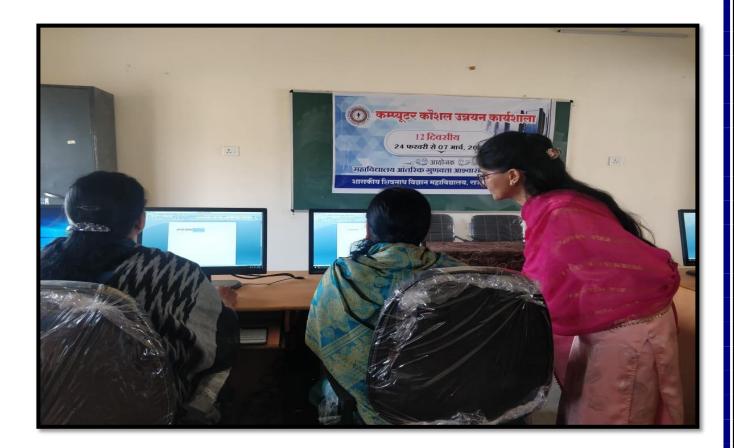

## **GOVT. SHIVNATH SCIENCE COLLEGE RAJNANDGAON (C.G.)**



Garurav Path Rajnandgaon, Chhattisgarh (Affiliated to Hemchand Yadav University, Durg)

website - <u>http://www.govtshivnathcollege.in</u>

Email-<u>shivnathcollege@gmail.com</u>

# NET/SET PREPARATION



# <u>NET/SET PREPARATION</u>



## • MOCK INTERVIEW FOR CG PSC (ASSISTANT PROFESSOR)



## MOCK INTERVIEW FOR CG PSC (ASSISTANT PROFESSOR)



### • MOCK INTERVIEW FOR CG PSC (ASSISTANT PROFESSOR)



## <u>Coaching for Competitive Exam (Hindi/English)</u>





#### **COACHING FOR COMPETITIVE EXAM (ENGLISH)**



#### • <u>COACHING FOR COMPETITIVE EXAM (ENGLISH)</u>





### • ICT TRANING







#### COMPUTER SKILL DEVELOPMENT PROGRAME













• WI-FI & PRINTER