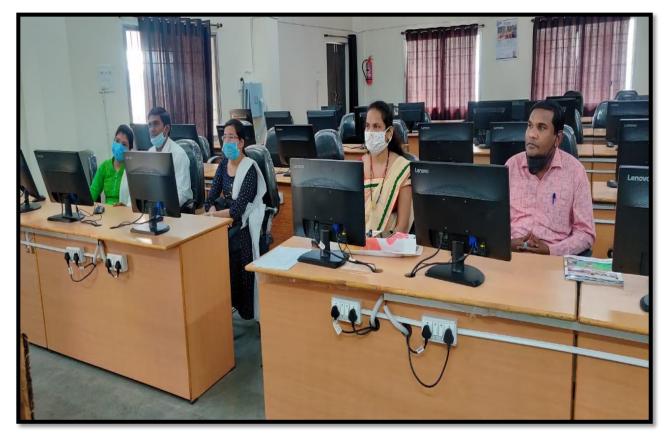

## **GOVT. SHIVNATH SCIENCE COLLEGE RAJNANDGAON (C.G.)**



Garurav Path Rajnandgaon, Chhattisgarh (Affiliated to Hemchand Yadav University, Durg)

website - <u>http://www.govtshivnathcollege.in</u>

Email-<u>shivnathcollege@gmail.com</u>

# NET/SET PREPARATION



# <u>NET/SET PREPARATION</u>



## • MOCK INTERVIEW FOR CG PSC (ASSISTANT PROFESSOR)



## MOCK INTERVIEW FOR CG PSC (ASSISTANT PROFESSOR)



### • MOCK INTERVIEW FOR CG PSC (ASSISTANT PROFESSOR)



## <u>Coaching for Competitive Exam (Hindi/English)</u>





#### **COACHING FOR COMPETITIVE EXAM (ENGLISH)**



#### • <u>COACHING FOR COMPETITIVE EXAM (ENGLISH)</u>





### • ICT TRANING







#### COMPUTER SKILL DEVELOPMENT PROGRAME













• WI-FI & PRINTER