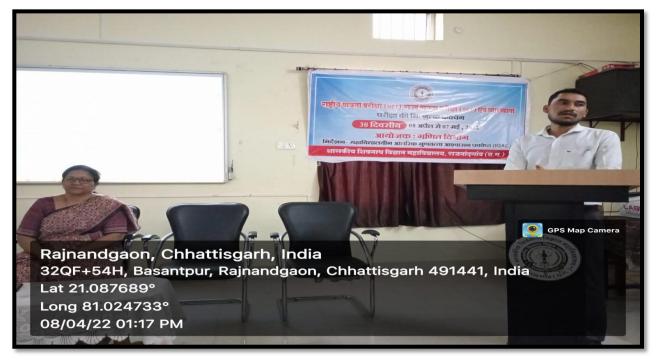

## **GOVT. SHIVNATH SCIENCE COLLEGE RAJNANDGAON (C.G.)**



Garurav Path Rajnandgaon, Chhattisgarh (Affiliated to Hemchand Yadav University, Durg)

website - <u>http://www.govtshivnathcollege.in</u>

Email-<u>shivnathcollege@gmail.com</u>

# NET/SET PREPARATION



# <u>NET/SET PREPARATION</u>



## • MOCK INTERVIEW FOR CG PSC (ASSISTANT PROFESSOR)



## MOCK INTERVIEW FOR CG PSC (ASSISTANT PROFESSOR)



### • MOCK INTERVIEW FOR CG PSC (ASSISTANT PROFESSOR)



## <u>Coaching for Competitive Exam (Hindi/English)</u>





#### **COACHING FOR COMPETITIVE EXAM (ENGLISH)**



#### • <u>COACHING FOR COMPETITIVE EXAM (ENGLISH)</u>





### • ICT TRANING







#### COMPUTER SKILL DEVELOPMENT PROGRAME













• WI-FI & PRINTER