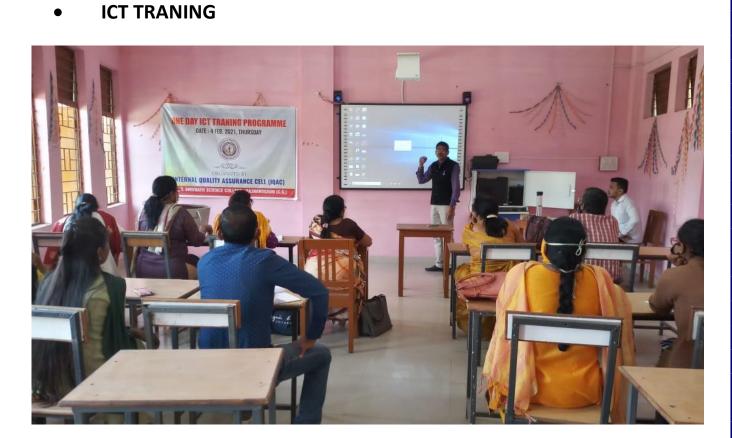

## **GOVT. SHIVNATH SCIENCE COLLEGE RAJNANDGAON (C.G.)**



Garurav Path Rajnandgaon, Chhattisgarh (Affiliated to Hemchand Yadav University, Durg)

website - <u>http://www.govtshivnathcollege.in</u>

Email-<u>shivnathcollege@gmail.com</u>

# NET/SET PREPARATION



# <u>NET/SET PREPARATION</u>



## • MOCK INTERVIEW FOR CG PSC (ASSISTANT PROFESSOR)



## MOCK INTERVIEW FOR CG PSC (ASSISTANT PROFESSOR)



### • MOCK INTERVIEW FOR CG PSC (ASSISTANT PROFESSOR)



## <u>Coaching for Competitive Exam (Hindi/English)</u>





#### **COACHING FOR COMPETITIVE EXAM (ENGLISH)**



#### • <u>COACHING FOR COMPETITIVE EXAM (ENGLISH)</u>





### • ICT TRANING







#### COMPUTER SKILL DEVELOPMENT PROGRAME













• WI-FI & PRINTER