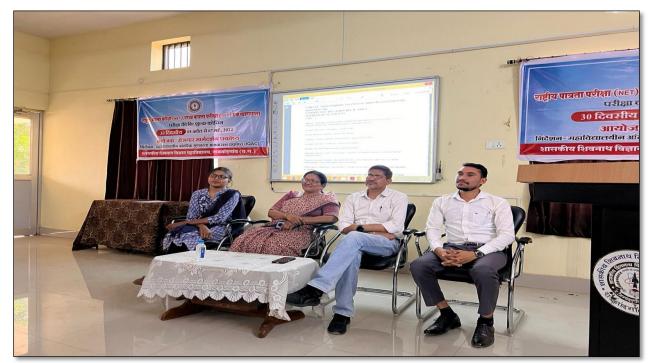

## **GOVT. SHIVNATH SCIENCE COLLEGE RAJNANDGAON (C.G.)**



Garurav Path Rajnandgaon, Chhattisgarh (Affiliated to Hemchand Yadav University, Durg)

website - <u>http://www.govtshivnathcollege.in</u>

Email-<u>shivnathcollege@gmail.com</u>

# NET/SET PREPARATION



# <u>NET/SET PREPARATION</u>



## • MOCK INTERVIEW FOR CG PSC (ASSISTANT PROFESSOR)



## MOCK INTERVIEW FOR CG PSC (ASSISTANT PROFESSOR)



### • MOCK INTERVIEW FOR CG PSC (ASSISTANT PROFESSOR)



## <u>Coaching for Competitive Exam (Hindi/English)</u>





#### **COACHING FOR COMPETITIVE EXAM (ENGLISH)**



#### • <u>COACHING FOR COMPETITIVE EXAM (ENGLISH)</u>





### • ICT TRANING







#### COMPUTER SKILL DEVELOPMENT PROGRAME













• WI-FI & PRINTER