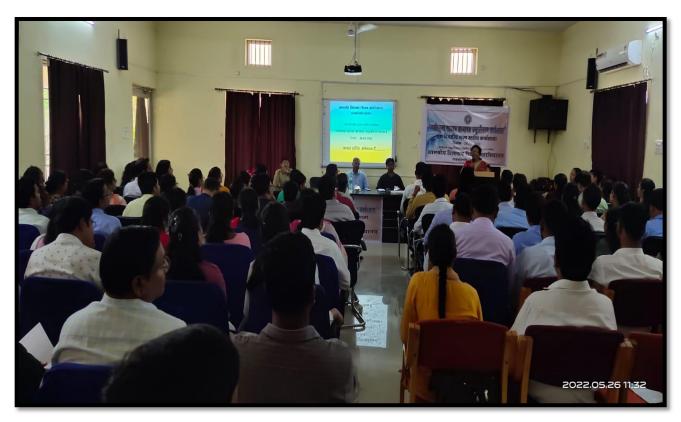

## **GOVT. SHIVNATH SCIENCE COLLEGE RAJNANDGAON (C.G.)**



Garurav Path Rajnandgaon, Chhattisgarh (Affiliated to Hemchand Yadav University, Durg)

website - <u>http://www.govtshivnathcollege.in</u>

Email-<u>shivnathcollege@gmail.com</u>

# NET/SET PREPARATION



# <u>NET/SET PREPARATION</u>



## • MOCK INTERVIEW FOR CG PSC (ASSISTANT PROFESSOR)



## MOCK INTERVIEW FOR CG PSC (ASSISTANT PROFESSOR)



### • MOCK INTERVIEW FOR CG PSC (ASSISTANT PROFESSOR)



## <u>Coaching for Competitive Exam (Hindi/English)</u>





#### **COACHING FOR COMPETITIVE EXAM (ENGLISH)**



#### • <u>COACHING FOR COMPETITIVE EXAM (ENGLISH)</u>





### • ICT TRANING







#### COMPUTER SKILL DEVELOPMENT PROGRAME













• WI-FI & PRINTER