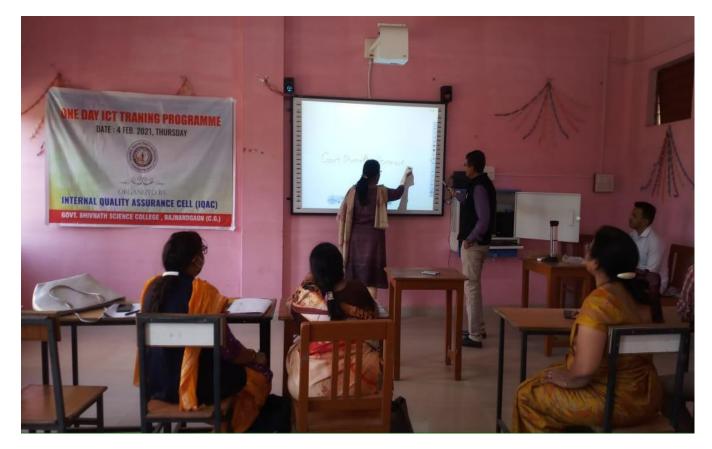

## **GOVT. SHIVNATH SCIENCE COLLEGE RAJNANDGAON (C.G.)**



Garurav Path Rajnandgaon, Chhattisgarh (Affiliated to Hemchand Yadav University, Durg)

website - <u>http://www.govtshivnathcollege.in</u>

Email-<u>shivnathcollege@gmail.com</u>

# NET/SET PREPARATION



# <u>NET/SET PREPARATION</u>



## • MOCK INTERVIEW FOR CG PSC (ASSISTANT PROFESSOR)



## MOCK INTERVIEW FOR CG PSC (ASSISTANT PROFESSOR)



### • MOCK INTERVIEW FOR CG PSC (ASSISTANT PROFESSOR)



## <u>Coaching for Competitive Exam (Hindi/English)</u>





#### **COACHING FOR COMPETITIVE EXAM (ENGLISH)**



#### • <u>COACHING FOR COMPETITIVE EXAM (ENGLISH)</u>





### • ICT TRANING







#### COMPUTER SKILL DEVELOPMENT PROGRAME













• WI-FI & PRINTER