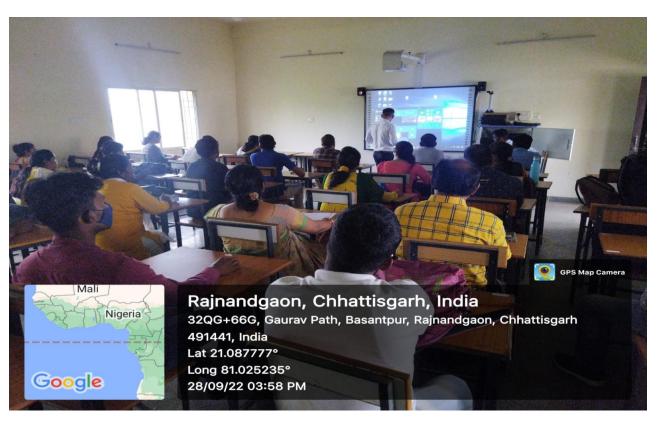

## **GOVT. SHIVNATH SCIENCE COLLEGE RAJNANDGAON (C.G.)**



Garurav Path Rajnandgaon, Chhattisgarh (Affiliated to Hemchand Yadav University, Durg)

website - <u>http://www.govtshivnathcollege.in</u>

Email-<u>shivnathcollege@gmail.com</u>

# NET/SET PREPARATION



# <u>NET/SET PREPARATION</u>



## • MOCK INTERVIEW FOR CG PSC (ASSISTANT PROFESSOR)



## MOCK INTERVIEW FOR CG PSC (ASSISTANT PROFESSOR)



### • MOCK INTERVIEW FOR CG PSC (ASSISTANT PROFESSOR)



## <u>Coaching for Competitive Exam (Hindi/English)</u>





#### **COACHING FOR COMPETITIVE EXAM (ENGLISH)**



#### • <u>COACHING FOR COMPETITIVE EXAM (ENGLISH)</u>





### • ICT TRANING







#### COMPUTER SKILL DEVELOPMENT PROGRAME













• WI-FI & PRINTER