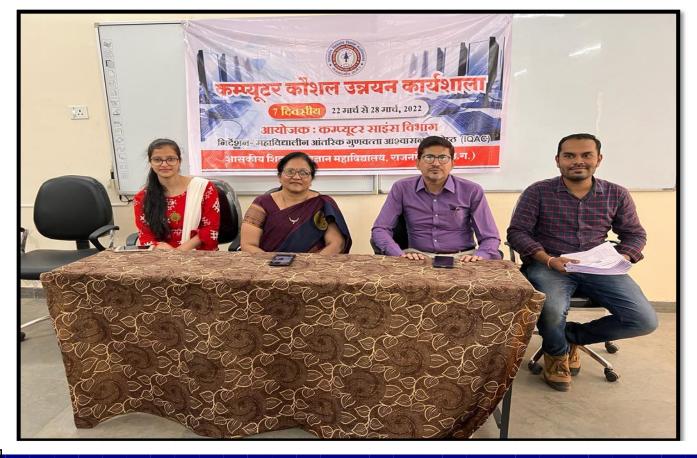

## **GOVT. SHIVNATH SCIENCE COLLEGE RAJNANDGAON (C.G.)**



Garurav Path Rajnandgaon, Chhattisgarh (Affiliated to Hemchand Yadav University, Durg)

website - <u>http://www.govtshivnathcollege.in</u>

Email-<u>shivnathcollege@gmail.com</u>

# NET/SET PREPARATION



# <u>NET/SET PREPARATION</u>



## • MOCK INTERVIEW FOR CG PSC (ASSISTANT PROFESSOR)



## MOCK INTERVIEW FOR CG PSC (ASSISTANT PROFESSOR)



### • MOCK INTERVIEW FOR CG PSC (ASSISTANT PROFESSOR)



## <u>Coaching for Competitive Exam (Hindi/English)</u>





#### **COACHING FOR COMPETITIVE EXAM (ENGLISH)**



#### • <u>COACHING FOR COMPETITIVE EXAM (ENGLISH)</u>





### • ICT TRANING







#### COMPUTER SKILL DEVELOPMENT PROGRAME













• WI-FI & PRINTER