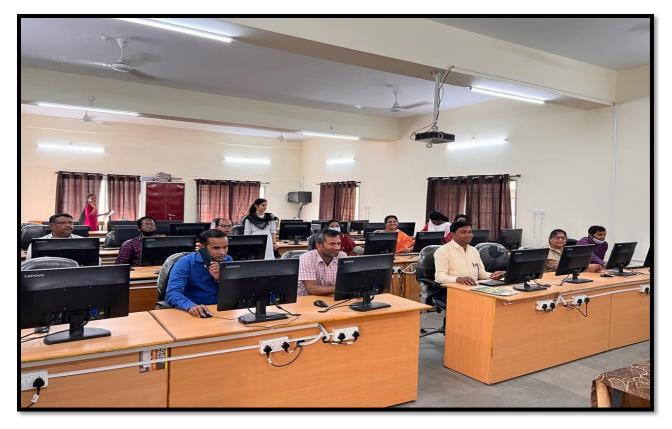

## **GOVT. SHIVNATH SCIENCE COLLEGE RAJNANDGAON (C.G.)**



Garurav Path Rajnandgaon, Chhattisgarh (Affiliated to Hemchand Yadav University, Durg)

website - <u>http://www.govtshivnathcollege.in</u>

Email-<u>shivnathcollege@gmail.com</u>

# NET/SET PREPARATION



# <u>NET/SET PREPARATION</u>



## • MOCK INTERVIEW FOR CG PSC (ASSISTANT PROFESSOR)



## MOCK INTERVIEW FOR CG PSC (ASSISTANT PROFESSOR)



### • MOCK INTERVIEW FOR CG PSC (ASSISTANT PROFESSOR)



## <u>Coaching for Competitive Exam (Hindi/English)</u>





#### **COACHING FOR COMPETITIVE EXAM (ENGLISH)**



#### • <u>COACHING FOR COMPETITIVE EXAM (ENGLISH)</u>





### • ICT TRANING







#### COMPUTER SKILL DEVELOPMENT PROGRAME













• WI-FI & PRINTER